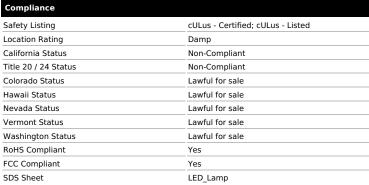

## SATCO NUVO

Project Name

ocation Prepared By

Notes

w1 02-03-2025 00:48

| General                    |                                   |
|----------------------------|-----------------------------------|
| Status                     | Active                            |
| Watts                      | 9W                                |
| Incandescent Equivalent    | 60W                               |
| Fluorescent Equivalent     | 13W                               |
| Volts                      | 120V                              |
| Shape                      | A19                               |
| Base                       | Medium                            |
| ANSI Base                  | E26                               |
| Finish                     | Frost                             |
| CCT (Kelvin)               | 2700K                             |
| Temperature                | Warm White                        |
| CRI                        | 80                                |
| Lumens                     | 760L                              |
| Beam Spread                | 220                               |
| Dimmable                   | Non-Dimmable                      |
| Hours Rated                | 10000                             |
| Product Category           | Type A                            |
| Technology                 | LED                               |
| Electrical                 |                                   |
| Operating Frequency        | 60Hz                              |
| Power Factor               | 0.5                               |
| Operating Temperature      | -20C (-4F) to +45C (+113F)        |
| Physical                   |                                   |
| MOL                        | 4.38                              |
| MOD                        | 2.38                              |
| Weight (lb.)               | 0.26                              |
| Additional Information     |                                   |
| Rated For Enclosed Fixture | Yes                               |
| Warranty                   | 3 Year Limited - 10 hr per day    |
| Compliance                 |                                   |
| Safety Listing             | cULus - Certified; cULus - Listed |
| Location Rating            | Damp                              |
| California Status          | Non-Compliant                     |
| Titl - 20 / 24 Ct-t        |                                   |