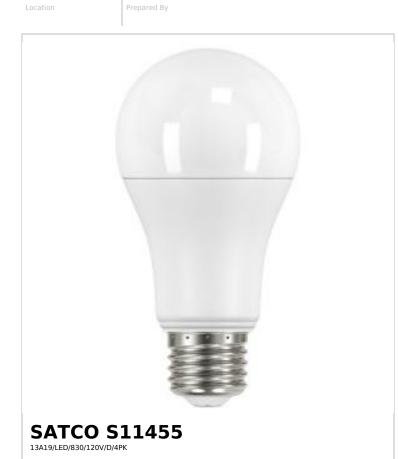

## SATCO NUVO

Project Name

Notes

| General                    |                                   |
|----------------------------|-----------------------------------|
| Status                     | Active                            |
| Watts                      | 13W                               |
| Incandescent Equivalent    | 75W                               |
| Volts                      | 120V                              |
| Shape                      | A19                               |
| Base                       | Medium                            |
| ANSI Base                  | E26                               |
| Finish                     | Frost                             |
| CCT (Kelvin)               | 3000К                             |
| Temperature                | Soft White                        |
| CRI                        | 80+                               |
| Lumens                     | 1100L                             |
| Beam Spread                | 230                               |
| Dimmable                   | Yes-Dimmable                      |
| Dimming Note               | 120V only                         |
| Hours Rated                | 15000                             |
| Product Category           | Type A                            |
| Technology                 | LED                               |
| Electrical                 |                                   |
| Operating Frequency        | 60Hz                              |
| Power Factor               | 0.84                              |
| Operating Temperature      | -20C (-4F) to +45C (+113F)        |
| Physical                   |                                   |
| MOL                        | 4.56                              |
| MOD                        | 2.38                              |
| Housing Color              | White                             |
| Weight (lb.)               | 0.49                              |
| Additional Information     |                                   |
| Rated For Enclosed Fixture | Yes                               |
| Warranty                   | 2 Years                           |
| Compliance                 |                                   |
| Safety Listing             | cULus - Certified; cULus - Listed |
| Location Rating            | Damp                              |
| California Status          | Non-Compliant                     |
| Title 20 / 24 Status       | Non-Compliant                     |
| RoHS Compliant             | Yes                               |
| ECC Compliant              | Yes                               |
| FCC Compliant              | 165                               |