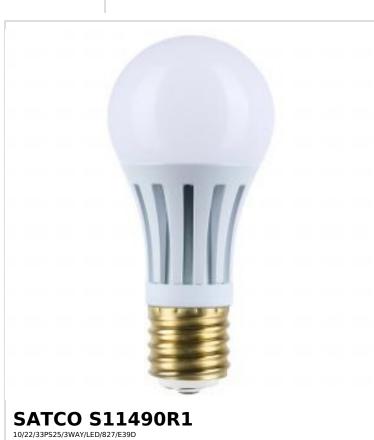

## Notes

| Status                     | Active                            |
|----------------------------|-----------------------------------|
| Watts                      | 10W/22W/33W                       |
| Incandescent Equivalent    | 100W/200W/300W                    |
| Volts                      | 120V                              |
| Shape                      | PS25                              |
| Base                       | Mogul DC                          |
| ANSI Base                  | E39d                              |
| Finish                     | White                             |
| CCT (Kelvin)               | 2700K                             |
| Temperature                | Warm White                        |
| CRI                        | 80+                               |
| Lumens                     | 1300L/2900L/4000L                 |
| Beam Spread                | 220                               |
| Dimmable                   | Non-Dimmable                      |
| Hours Rated                | 25000                             |
| Product Category           | Туре А                            |
| Technology                 | LED                               |
| Electrical                 |                                   |
| Operating Frequency        | 60Hz                              |
| Power Factor               | 0.93                              |
| Operating Temperature      | -25C (-13F) to +45C (+113F)       |
| Physical                   |                                   |
| MOL                        | 6.61                              |
| MOD                        | 3.11                              |
| Housing Color              | White                             |
| Weight (lb.)               | 0.56                              |
| Additional Information     |                                   |
| Rated For Enclosed Fixture | Yes                               |
| Warranty                   | 5-Years                           |
| Compliance                 |                                   |
| Safety Listing             | cULus - Certified; cULus - Listed |
| Location Rating            | Damp                              |
| California Status          | Lawful for sale in California     |
| Title 20 / 24 Status       | Lawful for sale                   |
| RoHS Compliant             | Yes                               |
| FCC Compliant              | Yes                               |
| SDS Sheet                  | LED_Lamp                          |