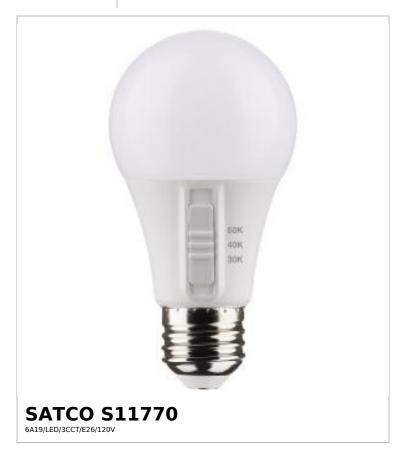

## SATCO NUVO

Project Name

Prepared By

Notes

| Status                  | Active                      |
|-------------------------|-----------------------------|
| Watts                   | 6W                          |
| Incandescent Equivalent | 40W                         |
| Volts                   | 120V                        |
| Shape                   | A19                         |
| Base                    | Medium                      |
| ANSI Base               | E26                         |
| Finish                  | White                       |
| CCT (Kelvin)            | 3000K/4000K/5000K           |
| Temperature             | Warm White to Natural Light |
| CRI                     | 90+                         |
| Lumens                  | 470L                        |
| Beam Spread             | 220                         |
| Dimmable                | Non-Dimmable                |
| Hours Rated             | 10000                       |
| Product Category        | Туре А                      |
| Technology              | LED                         |
| Electrical              |                             |
| Operating Frequency     | 60Hz                        |
| Power Factor            | 0.7                         |
| Operating Temperature   | -20C (-4F) to +45C (+113F)  |
| Physical                |                             |
| MOL                     | 4.41                        |
| MOD                     | 2.36                        |
| Housing Color           | White                       |
| Weight (lb.)            | 0.08                        |