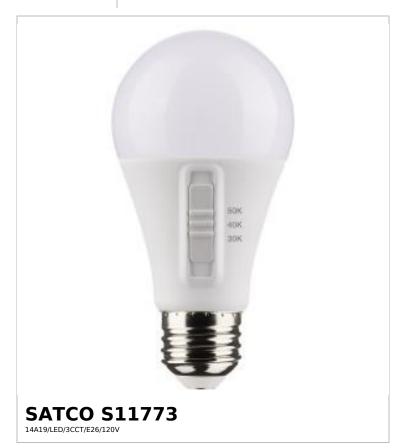

## SATCO NUVO

Project Name

ocation Prepared By

Notes

w1 02-12-2025 00:05:4

| General                    |                             |
|----------------------------|-----------------------------|
| Status                     | Active                      |
| Watts                      | 14W                         |
| Incandescent Equivalent    | 100W                        |
| Volts                      | 120V                        |
| Shape                      | A19                         |
| Base                       | Medium                      |
| ANSI Base                  | E26                         |
| Finish                     | White                       |
| CCT (Kelvin)               | 3000K/4000K/5000K           |
| Temperature                | Warm White to Natural Light |
| CRI                        | 90                          |
| Lumens                     | 1500L                       |
| Beam Spread                | 220                         |
| Dimmable                   | Non-Dimmable                |
| Hours Rated                | 10000                       |
| Product Category           | Type A                      |
| Technology                 | LED                         |
| Electrical                 |                             |
| Operating Frequency        | 60Hz                        |
| Power Factor               | 0.7                         |
| Operating Temperature      | -20C (-4F) to +45C (+113F)  |
| Physical                   |                             |
| MOL                        | 4.59                        |
| MOD                        | 2.36                        |
| Housing Color              | White                       |
| Weight (lb.)               | 0.13                        |
| Additional Information     |                             |
| Rated For Enclosed Fixture | Yes                         |
| Warranty                   | 3 Year Limited              |