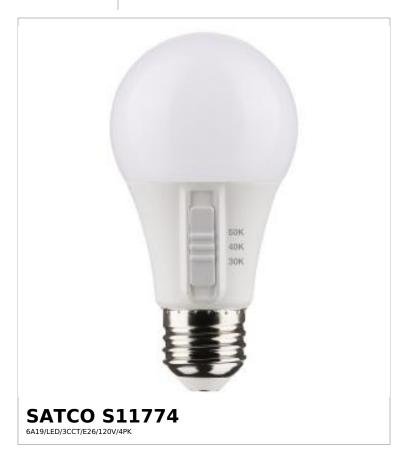

## SATCO NUVO

Project Name

ocation Prepared By

Notes

w] 03-05-2025 00:53:45

| Status                     | Active                      |
|----------------------------|-----------------------------|
| Watts                      | 6W                          |
| Incandescent Equivalent    | 40W                         |
| Volts                      | 120V                        |
| Shape                      | A19                         |
| Base                       | Medium                      |
| ANSI Base                  | E26                         |
| Finish                     | White                       |
| CCT (Kelvin)               | 3000K/4000K/5000K           |
| Temperature                | Warm White to Natural Light |
| CRI                        | 90+                         |
| Lumens                     | 470L                        |
| Beam Spread                | 220                         |
| Dimmable                   | Non-Dimmable                |
| Hours Rated                | 10000                       |
| Product Category           | Туре А                      |
| Technology                 | LED                         |
| Electrical                 |                             |
| Operating Frequency        | 60Hz                        |
| Power Factor               | 0.7                         |
| Operating Temperature      | -20C (-4F) to +45C (+113F)  |
| Physical                   |                             |
| MOL                        | 4.41                        |
| MOD                        | 2.36                        |
| Housing Color              | White                       |
| Weight (lb.)               | 0.08                        |
| Additional Information     |                             |
| Rated For Enclosed Fixture | Yes                         |
| Warranty                   | 3 Year Limited              |