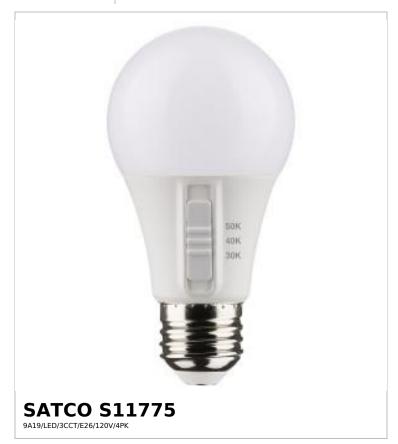

## SATCO NUVO

Project Name

Prepared By

Notes

| General                 |                             |  |
|-------------------------|-----------------------------|--|
| Status                  | Active                      |  |
| Watts                   | 9W                          |  |
| Incandescent Equivalent | 60W                         |  |
| Volts                   | 120V                        |  |
| Shape                   | A19                         |  |
| Base                    | Medium                      |  |
| ANSI Base               | E26                         |  |
| Finish                  | White                       |  |
| CCT (Kelvin)            | 3000K/4000K/5000K           |  |
| Temperature             | Warm White to Natural Light |  |
| CRI                     | 90                          |  |
| Lumens                  | 800L                        |  |
| Beam Spread             | 220                         |  |
| Dimmable                | Non-Dimmable                |  |
| Hours Rated             | 10000                       |  |
| Product Category        | Туре А                      |  |
| Technology              | LED                         |  |
| Electrical              |                             |  |
| Operating Frequency     | 60Hz                        |  |
| Power Factor            | 0.7                         |  |
| Operating Temperature   | -20C (-4F) to +45C (+113F)  |  |
| Physical                |                             |  |
| MOL                     | 4.41                        |  |
| MOD                     | 2.36                        |  |
| Housing Color           | White                       |  |