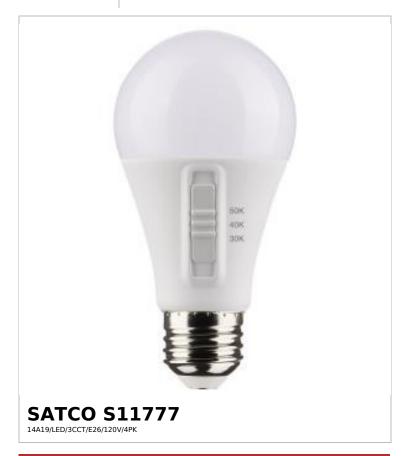

## SATCO NUVO

Project Name

Prepared By

Notes

**RoHS Compliant** 

FCC Compliant

SDS Sheet

| General                 |                             |
|-------------------------|-----------------------------|
| Status                  | Active                      |
| Substitute              | S11777R1                    |
| Watts                   | 14W                         |
| Incandescent Equivalent | 100W                        |
| Volts                   | 120V                        |
| Shape                   | A19                         |
| Base                    | Medium                      |
| ANSI Base               | E26                         |
| Finish                  | White                       |
| CCT (Kelvin)            | 3000K/4000K/5000K           |
| Temperature             | Warm White to Natural Light |
| CRI                     | 90+                         |
| Lumens                  | 1500L                       |
| Beam Spread             | 220                         |
| Dimmable                | Non-Dimmable                |
| Hours Rated             | 10000                       |
| Product Category        | Туре А                      |
| Technology              | LED                         |
| Electrical              |                             |
| Operating Frequency     | 60Hz                        |
| Power Factor            | 0.7                         |
| Operating Temperature   | -20C (-4F) to +45C (+113F)  |
| Physical                |                             |
| MOL                     | 4.59                        |
| MOD                     | 2.36                        |
|                         |                             |