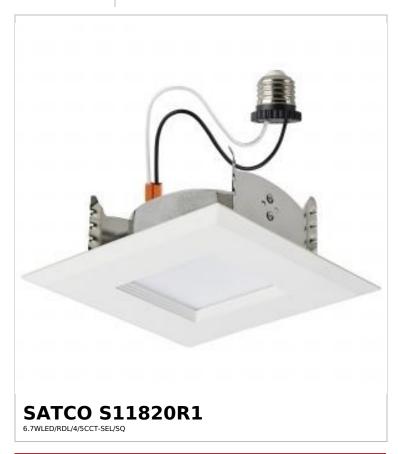

## SATCO NUVO

Project Name

ocation Prepared By

Notes

rw1 02-10-2025 03:20:1

Weight (lb.)

| Status                   | Active                        |
|--------------------------|-------------------------------|
| Recessed Can Size        | 4 in.                         |
| Wattage                  | 6.7W                          |
| Voltage                  | 120V                          |
| Finish                   | White                         |
| CCT (Kelvin)             | 2700K/3000K/3500K/4000K/5000K |
| Color Temperature        | Warm White to Natural Light   |
| Lumen Output             | 600L                          |
| ndoor or Outdoor Fixture | Indoor                        |

| Specifications        |                            |
|-----------------------|----------------------------|
| Technology            | LED                        |
| CRI                   | 90                         |
| Beam Angle            | 90                         |
| Rated Hours           | 50000                      |
| Operating Temperature | -20C (-4F) to +40C (+104F) |
| Dimmable              | Yes-Dimmable               |
| Dimensions            |                            |
| Length (in.)          | 5.31                       |
| Width (in.)           | 5.31                       |
| Height (in.)          | 2.21                       |

| Additional Information |                                                        |  |
|------------------------|--------------------------------------------------------|--|
| Installation Notes     | Can size minimum diameter: 4.00"; minimum height: 5.5" |  |
| Includes               | E26 Adapter included (S9001)                           |  |
| Warranty               | 5 Year Limited - Fixtures                              |  |