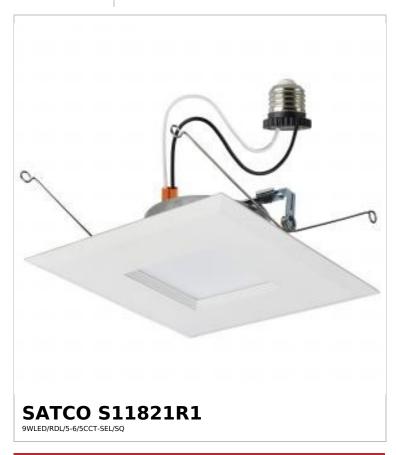

## SATCO NUVO

Project Name

Prepared By

Notes

Height (in.)

SDS Sheet

| Status                   | Active                        |
|--------------------------|-------------------------------|
| Recessed Can Size        | 5-6 in.                       |
| Wattage                  | 9W                            |
| Voltage                  | 120V                          |
| Finish                   | White                         |
| CCT (Kelvin)             | 2700K/3000K/3500K/4000K/5000K |
| Color Temperature        | Warm White to Natural Light   |
| Lumen Output             | 800L                          |
| ndoor or Outdoor Fixture | Indoor                        |

| Specifications        |                            |
|-----------------------|----------------------------|
| Technology            | LED                        |
| CRI                   | 90+                        |
| Beam Angle            | 90                         |
| Rated Hours           | 50000                      |
| Operating Temperature | -20C (-4F) to +40C (+104F) |
| Dimmable              | Yes-Dimmable               |
| Dimensions            |                            |
| Length (in.)          | 7.13                       |
| Width (in.)           | 7.13                       |

| Additional Information |                                                        |  |
|------------------------|--------------------------------------------------------|--|
| Installation Notes     | Can size minimum diameter: 5.00"; minimum height: 5.5" |  |
| Includes               | E26 Adapter included (S9001)                           |  |
| Warranty               | 5 Year Limited - Fixtures                              |  |