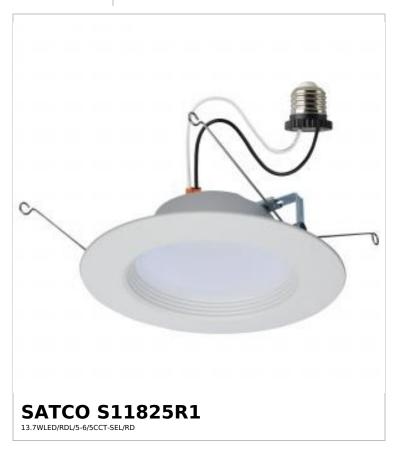

## SATCO NUVO

Project Name

ocation Prepared By

Notes

w1 03-17-2025 00:03:

| Status                   | Active                        |
|--------------------------|-------------------------------|
| Recessed Can Size        | 5-6 in.                       |
| Wattage                  | 13.7W                         |
| /oltage                  | 120V                          |
| inish                    | White                         |
| CCT (Kelvin)             | 2700K/3000K/3500K/4000K/5000K |
| Color Temperature        | Warm White to Natural Light   |
| umen Output              | 1200L                         |
| ndoor or Outdoor Fixture | Indoor                        |

| Specifications        |                            |  |
|-----------------------|----------------------------|--|
| Technology            | LED                        |  |
| CRI                   | 90+                        |  |
| Beam Angle            | 90                         |  |
| Rated Hours           | 50000                      |  |
| Operating Temperature | -20C (-4F) to +40C (+104F) |  |
| Dimmable              | Yes-Dimmable               |  |
| Dimming Note          | 120V only                  |  |
| Dimensions            |                            |  |
| Width (in.)           | 7.4                        |  |

| Height (in.)    | 2.32            |
|-----------------|-----------------|
| Weight (lb.)    | 0.63            |
| Compliance      |                 |
| Safety Listing  | cETLus - Listed |
| Location Rating | Wet             |
| Energy Star     | No              |
|                 |                 |

| Additional Information |                                                        |  |
|------------------------|--------------------------------------------------------|--|
| Installation Notes     | Can size minimum diameter: 5.36"; minimum height: 7.5" |  |
| Includes               | E26 Adapter included (S9001)                           |  |
| Warranty               | 5 Year Limited - Fixtures                              |  |