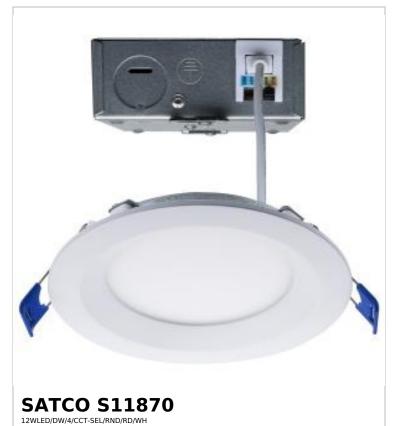

## SATCO NUVO

Project Name

ocation

Prepared By

Notes

rww] 02-05-2025 01:29

| General                   |                               |  |
|---------------------------|-------------------------------|--|
| Status                    | Active                        |  |
| Wattage                   | 12W                           |  |
| Voltage                   | 120V                          |  |
| Finish                    | White                         |  |
| CCT (Kelvin)              | 2700K/3000K/3500K/4000K/5000K |  |
| Color Temperature         | Warm White to Natural Light   |  |
| Lumen Output              | 850L                          |  |
| Indoor or Outdoor Fixture | Indoor                        |  |

| Specifications        |                            |  |
|-----------------------|----------------------------|--|
| Technology            | LED                        |  |
| CRI                   | 90                         |  |
| Beam Angle            | 112                        |  |
| Rated Hours           | 50000                      |  |
| Operating Temperature | -20C (-4F) to +40C (+104F) |  |
| Dimmable              | Yes-Dimmable               |  |

| Dimensions   |      |
|--------------|------|
| Width (in.)  | 5.06 |
| Height (in.) | 1.25 |
| Weight (lb.) | 0.92 |

| Compliance           |                               |
|----------------------|-------------------------------|
| Safety Listing       | cETLus - Listed               |
| Location Rating      | Wet                           |
| Energy Star          | No                            |
| DLC Approved         | No                            |
| Air Tight Rated      | Yes                           |
| IC Rated             | Yes                           |
| California Status    | Lawful for sale in California |
| Title 20 / 24 Status | California T24 Listed         |
| California Prop 65   | Lead                          |
| RoHS Compliant       | Yes                           |
| FCC Compliant        | Yes                           |
| SDS Sheet            | LED_Lamp                      |

| Additional Information |                                       |
|------------------------|---------------------------------------|
| Installation Notes     | Driver Dimensions: 4.27 x 3.62 x 1.44 |
| Warranty               | 5 Year Limited - Fixtures             |