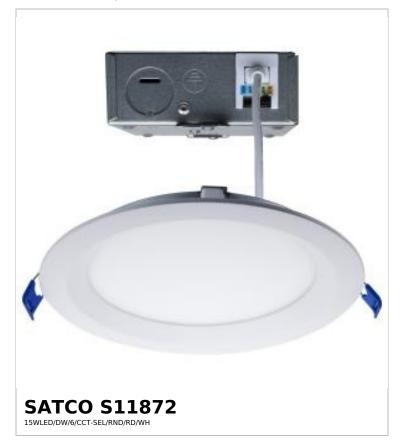

## SATCO NUVO

Project Name

ocation Prepared By

Notes

rww] 02-05-2025 01:29:

| General                  |                               |  |
|--------------------------|-------------------------------|--|
| Status                   | Active                        |  |
| Wattage                  | 15W                           |  |
| Voltage                  | 120V                          |  |
| Finish                   | White                         |  |
| CCT (Kelvin)             | 2700K/3000K/3500K/4000K/5000K |  |
| Color Temperature        | Warm White to Natural Light   |  |
| umen Output              | 1100L                         |  |
| ndoor or Outdoor Fixture | Indoor                        |  |

| Specifications        |                            |
|-----------------------|----------------------------|
| Technology            | LED                        |
| CRI                   | 90                         |
| Beam Angle            | 112                        |
| Rated Hours           | 50000                      |
| Operating Temperature | -20C (-4F) to +40C (+104F) |
| Dimmable              | Yes-Dimmable               |

| Dimensions   |      |
|--------------|------|
| Width (in.)  | 7.15 |
| Height (in.) | 1.25 |
| Weight (lb.) | 1.2  |

| Compliance           |                               |
|----------------------|-------------------------------|
| Safety Listing       | cETLus - Listed               |
| Location Rating      | Wet                           |
| Energy Star          | No                            |
| DLC Approved         | No                            |
| Air Tight Rated      | Yes                           |
| IC Rated             | Yes                           |
| California Status    | Lawful for sale in California |
| Title 20 / 24 Status | California T24 Listed         |
| California Prop 65   | Lead                          |
| RoHS Compliant       | Yes                           |
| FCC Compliant        | Yes                           |
| SDS Sheet            | LED_Lamp                      |

| Additional Information |                                       |
|------------------------|---------------------------------------|
| Installation Notes     | Driver Dimensions: 4.27 x 3.62 x 1.44 |
| Warranty               | 5 Year Limited - Fixtures             |