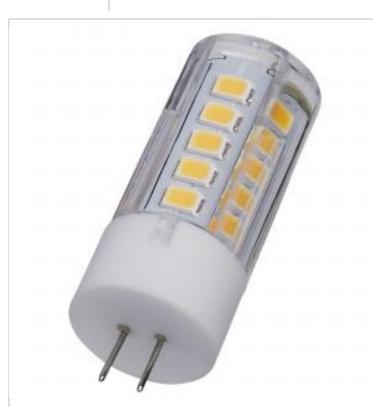

## SATCO NUVO

Project Name

Prepared By

**SATCO S12120** 3W/LED/G4/CL/830/12V/1CD

Notes

| General                    |                                                                 |
|----------------------------|-----------------------------------------------------------------|
| Status                     | Active                                                          |
| Watts                      | 3W                                                              |
| Incandescent Equivalent    | 25W                                                             |
| Volts                      | 12V                                                             |
| Shape                      | <u>T5</u>                                                       |
| Base                       | Bi Pin G4                                                       |
| ANSI Base                  | G4                                                              |
| Finish                     | Clear                                                           |
| CCT (Kelvin)               | 3000K                                                           |
| Temperature                | Soft White                                                      |
| CRI                        | 80                                                              |
| Lumens                     | 330L                                                            |
| Beam Spread                | 300                                                             |
| Dimmable                   | Yes-Dimmable                                                    |
| Hours Rated                | 25000                                                           |
| Product Category           | Miniature                                                       |
| Technology                 | LED                                                             |
| Electrical                 |                                                                 |
| Operating Frequency        | 60Hz                                                            |
| Dimming Type               | Phase cut                                                       |
| Dimming Note               | Check the transformer/driver MFG for dimmer compatibility       |
| Operating Temperature      | -20C (-4F) to +40C (+104F)                                      |
| Physical                   |                                                                 |
| MOL                        | 1.69                                                            |
| MOD                        | 0.63                                                            |
| Housing Color              | White                                                           |
| Weight (lb.)               | 0.02                                                            |
| Additional Information     |                                                                 |
| Additional Info            | Housing Material: Ceramic; Lens Material:<br>Polycarbonate (PC) |
| Installation Notes         | Not for use in vapor tight fixtures.                            |
| Rated For Enclosed Fixture | Yes                                                             |
| Warranty                   | 3 Year Limited - Mini LED Pin Base                              |
| Compliance                 |                                                                 |
| Safety Listing             | cULus - Certified; cULus - Listed                               |
| Location Rating            | Damp                                                            |
| California Status          | Lawful for sale in California                                   |
| Title 20 / 24 Status       | Lawful for sale                                                 |
| RoHS Compliant             | Yes                                                             |
| FCC Compliant              | Yes                                                             |