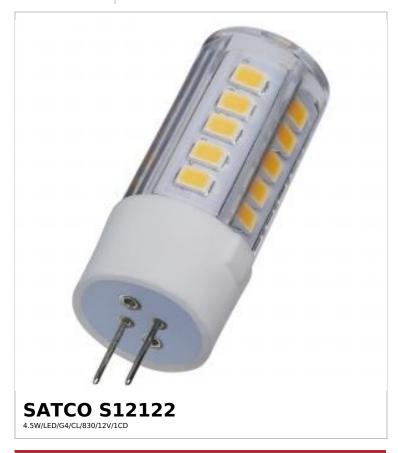

## SATCO NUVO

Project Name

ocation Prepared By

Notes

/1 03-17-2025 00:03:1

| Status                  | Active       |
|-------------------------|--------------|
| Watts                   | 4.5W         |
| Incandescent Equivalent | 40W          |
| Volts                   | 12V          |
| Shape                   | T6           |
| Base                    | Bi Pin G4    |
| ANSI Base               | G4           |
| Finish                  | Clear        |
| CCT (Kelvin)            | 3000K        |
| Temperature             | Soft White   |
| CRI                     | 80+          |
| Lumens                  | 430L         |
| Beam Spread             | 300          |
| Dimmable                | Yes-Dimmable |
| Hours Rated             | 25000        |
| Product Category        | Miniature    |
| Technology              | LED          |

| Physical      |       |
|---------------|-------|
| MOL           | 1.81  |
| MOD           | 0.73  |
| Housing Color | White |
| Weight (lb.)  | 0.02  |

| Additional Information     |                                                              |
|----------------------------|--------------------------------------------------------------|
| Additional Info            | Housing Material: Ceramic; Lens Material: Polycarbonate (PC) |
| Installation Notes         | Not for use in vapor tight fixtures.                         |
| Rated For Enclosed Fixture | Yes                                                          |
| Warranty                   | 3 Year Limited - Mini LED Pin Base                           |