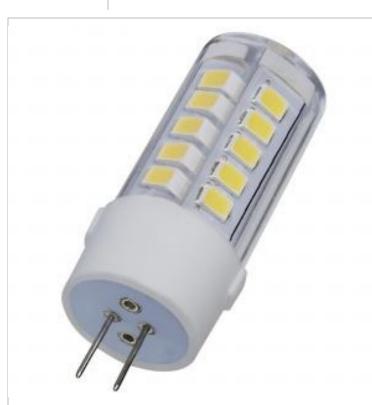

## SATCO' NUVO

Project Name

Prepared By

**SATCO S12123** 4.5W/LED/G4/CL/850/12V/1CD

Notes

| General                    |                                                                 |
|----------------------------|-----------------------------------------------------------------|
| Status                     | Active                                                          |
| Watts                      | 4.5W                                                            |
| Incandescent Equivalent    | 40W                                                             |
| Volts                      | 12V                                                             |
| Shape                      | T6                                                              |
| Base                       | Bi Pin G4                                                       |
| ANSI Base                  | G4                                                              |
| Finish                     | Clear                                                           |
| CCT (Kelvin)               | 5000K                                                           |
| Temperature                | Natural Light                                                   |
| CRI                        | 80+                                                             |
| Lumens                     | 430L                                                            |
| Beam Spread                | 300                                                             |
| Dimmable                   | Yes-Dimmable                                                    |
| Hours Rated                | 25000                                                           |
| Product Category           | Miniature                                                       |
| Technology                 | LED                                                             |
| Electrical                 |                                                                 |
| Operating Frequency        | 60Hz                                                            |
| Dimming Type               | Phase cut                                                       |
| Dimming Note               | Check the transformer/driver MFG for dimmer compatibility       |
| Operating Temperature      | -20C (-4F) to +40C (+104F)                                      |
| Physical                   |                                                                 |
| MOL                        | 1.81                                                            |
| MOD                        | 0.73                                                            |
| Housing Color              | White                                                           |
| Weight (lb.)               | 0.02                                                            |
| Additional Information     |                                                                 |
| Additional Info            | Housing Material: Ceramic; Lens Material:<br>Polycarbonate (PC) |
| Installation Notes         | Not for use in vapor tight fixtures.                            |
| Rated For Enclosed Fixture | Yes                                                             |
| Warranty                   | 3 Year Limited - Mini LED Pin Base                              |
| Compliance                 |                                                                 |
| Safety Listing             | cULus - Certified; cULus - Listed                               |
| Location Rating            | Damp                                                            |
| California Status          | Lawful for sale in California                                   |
| Title 20 / 24 Status       | Lawful for sale                                                 |
| RoHS Compliant             | Yes                                                             |
| FCC Compliant              | Yes                                                             |
| SDS Sheet                  | LED_Lamp                                                        |