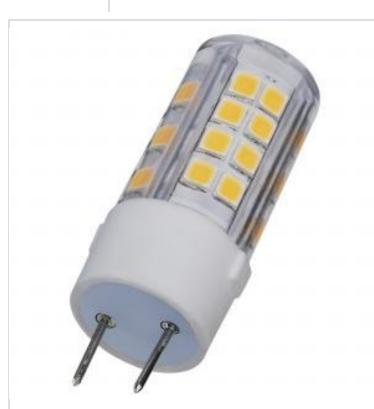

## SATCO' NUVO

Project Name

Prepared By

**SATCO S12126** 4.5W/LED/G8/CL/830/120V/1CD

Notes

| General                    |                                                                 |
|----------------------------|-----------------------------------------------------------------|
| Status                     | Active                                                          |
| Watts                      | 4.5W                                                            |
| Incandescent Equivalent    | 40W                                                             |
| Volts                      | 120V                                                            |
| Shape                      | Т6                                                              |
| Base                       | Bi Pin G8                                                       |
| ANSI Base                  | G8                                                              |
| Finish                     | Clear                                                           |
| CCT (Kelvin)               | 3000К                                                           |
| Temperature                | Soft White                                                      |
| CRI                        | 80                                                              |
| Lumens                     | 430L                                                            |
| Beam Spread                | 300                                                             |
| Dimmable                   | Yes-Dimmable                                                    |
| Hours Rated                | 25000                                                           |
| Product Category           | Miniature                                                       |
| Technology                 | LED                                                             |
| Electrical                 |                                                                 |
| Operating Frequency        | 60Hz                                                            |
| Dimming Type               | Forward Phase or Reverse Phase or Phase<br>Selectable or Triac  |
| Dimming Note               | 120V only                                                       |
| Operating Temperature      | -20C (-4F) to +40C (+104F)                                      |
| Physical                   |                                                                 |
| MOL                        | 1.81                                                            |
| MOD                        | 0.73                                                            |
| Housing Color              | White                                                           |
| Weight (lb.)               | 0.02                                                            |
| Additional Information     |                                                                 |
| Additional Info            | Housing Material: Ceramic; Lens Material:<br>Polycarbonate (PC) |
| Installation Notes         | Not for use in vapor tight fixtures.                            |
| Rated For Enclosed Fixture | Yes                                                             |
| Warranty                   | 3 Year Limited - Mini LED Pin Base                              |
| Compliance                 |                                                                 |
| Safety Listing             | cULus - Certified; cULus - Listed                               |
| Location Rating            | Damp                                                            |
| California Status          | Lawful for sale in California                                   |
| Title 20 / 24 Status       | Lawful for sale                                                 |
| RoHS Compliant             | Yes                                                             |
| FCC Compliant              | Yes                                                             |