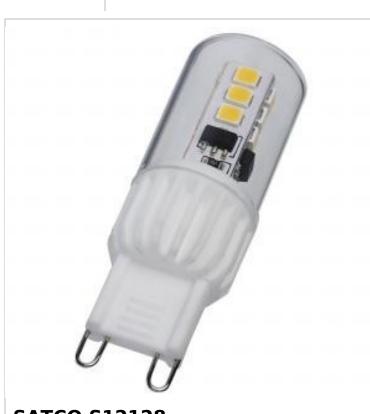

## SATCO' NUVO

Project Name

Prepared By

**SATCO S12128** 3.5W/LED/G9/830/CL/120V/1CD

Notes

| General                    |                                                                 |
|----------------------------|-----------------------------------------------------------------|
| Status                     | Active                                                          |
| Watts                      | 3.5W                                                            |
| Incandescent Equivalent    | 25W                                                             |
| Volts                      | 120V                                                            |
| Shape                      | T4                                                              |
| Base                       | G9 Double Loop                                                  |
| ANSI Base                  | G9                                                              |
| Finish                     | Clear                                                           |
| CCT (Kelvin)               | 3000K                                                           |
| Temperature                | Soft White                                                      |
| CRI                        | 80                                                              |
| Lumens                     | 330L                                                            |
| Beam Spread                | 300                                                             |
| Dimmable                   | Yes-Dimmable                                                    |
| Hours Rated                | 25000                                                           |
| Product Category           | Miniature                                                       |
| Technology                 | LED                                                             |
| Electrical                 |                                                                 |
| Operating Frequency        | 60Hz                                                            |
| Dimming Type               | Forward Phase or Reverse Phase or Phase<br>Selectable or Triac  |
| Dimming Note               | 120V only                                                       |
| Operating Temperature      | -20C (-4F) to +40C (+104F)                                      |
| Physical                   |                                                                 |
| MOL                        | 2                                                               |
| MOD                        | 0.71                                                            |
| Housing Color              | White                                                           |
| Weight (lb.)               | 0.06                                                            |
| Additional Information     |                                                                 |
| Additional Info            | Housing Material: Ceramic; Lens Material:<br>Polycarbonate (PC) |
| Installation Notes         | Not for use in vapor tight fixtures.                            |
| Rated For Enclosed Fixture | Yes                                                             |
| Warranty                   | 3 Year Limited - Mini LED Pin Base                              |
| Compliance                 |                                                                 |
| Safety Listing             | cULus - Certified; cULus - Listed                               |
| Location Rating            | Damp                                                            |
| California Status          | Lawful for sale in California                                   |
| Title 20 / 24 Status       | Lawful for sale                                                 |
| RoHS Compliant             | Yes                                                             |
| FCC Compliant              | Yes                                                             |