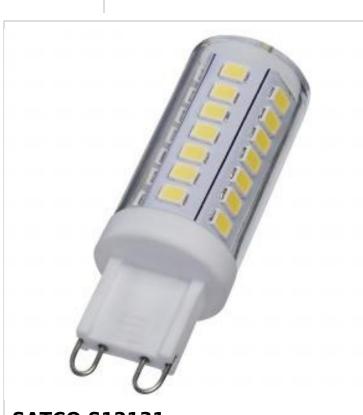

## SATCO NUVO

Project Name

Prepared By

**SATCO S12131** 5W/LED/G9/850/CL/120V/1CD

Notes

| General                    |                                                                 |
|----------------------------|-----------------------------------------------------------------|
| Status                     | Active                                                          |
| Watts                      | 5W                                                              |
| Incandescent Equivalent    | 40W                                                             |
| Volts                      | 120V                                                            |
| Shape                      | T4                                                              |
| Base                       | G9 Double Loop                                                  |
| ANSI Base                  | G9                                                              |
| Finish                     | Clear                                                           |
| CCT (Kelvin)               | 5000K                                                           |
| Temperature                | Natural Light                                                   |
| CRI                        | 80                                                              |
| Lumens                     | 550L                                                            |
| Beam Spread                | 300                                                             |
| Dimmable                   | Yes-Dimmable                                                    |
| Hours Rated                | 25000                                                           |
| Product Category           | Miniature                                                       |
| Technology                 | LED                                                             |
| Electrical                 |                                                                 |
| Operating Frequency        | 60Hz                                                            |
| Dimming Type               | Forward Phase or Reverse Phase or Phase<br>Selectable or Triac  |
| Dimming Note               | 120V only                                                       |
| Operating Temperature      | -20C (-4F) to +40C (+104F)                                      |
| Physical                   |                                                                 |
| MOL                        | 2.17                                                            |
| MOD                        | 0.75                                                            |
| Housing Color              | White                                                           |
| Weight (lb.)               | 0.06                                                            |
| Additional Information     |                                                                 |
| Additional Info            | Housing Material: Ceramic; Lens Material:<br>Polycarbonate (PC) |
| Installation Notes         | Not for use in vapor tight fixtures.                            |
| Rated For Enclosed Fixture | Yes                                                             |
| Warranty                   | 3 Year Limited - Mini LED Pin Base                              |
| Compliance                 |                                                                 |
| Safety Listing             | cULus - Certified; cULus - Listed                               |
| Location Rating            | Damp                                                            |
| California Status          | Lawful for sale in California                                   |
| Title 20 / 24 Status       | Lawful for sale                                                 |
| RoHS Compliant             | Yes                                                             |
| FCC Compliant              | Yes                                                             |
|                            |                                                                 |