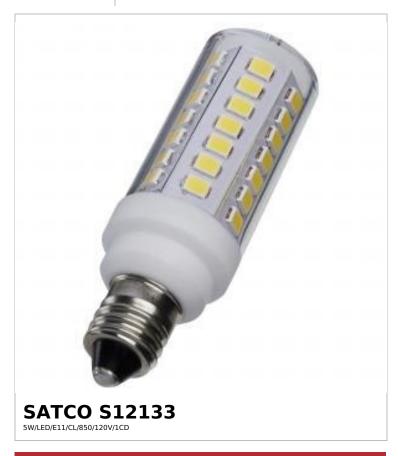

## SATCO NUVO

Project Name

ocation Prepared By

Notes

| Status                  | Active          |  |
|-------------------------|-----------------|--|
| Watts                   | 5W              |  |
| Incandescent Equivalent | 40W             |  |
| Volts                   | 120V            |  |
| Shape                   | Т6              |  |
| Base                    | Mini Candelabra |  |
| ANSI Base               | E11             |  |
| Finish                  | Clear           |  |
| CCT (Kelvin)            | 5000K           |  |
| Temperature             | Natural Light   |  |
| CRI                     | 80+             |  |
| Lumens                  | 550L            |  |
| Beam Spread             | 300             |  |
| Dimmable                | Yes-Dimmable    |  |
| Hours Rated             | 25000           |  |
| Product Category        | Miniature       |  |
| Technology              | LED             |  |