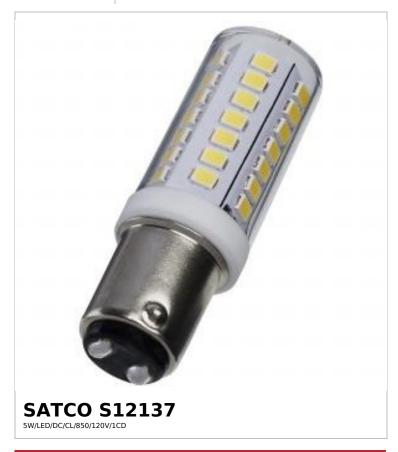

## SATCO NUVO

Project Name

ocation Prepared By

Notes

rw1 01-27-2025 01:27:32

| Status                  | Active                 |
|-------------------------|------------------------|
| Watts                   | 5W                     |
| Incandescent Equivalent | 40W                    |
| Volts                   | 120V                   |
| Shape                   | Т6                     |
| Base                    | Bayonet Double Contact |
| ANSI Base               | BA15d                  |
| Finish                  | Clear                  |
| CCT (Kelvin)            | 5000K                  |
| Temperature             | Natural Light          |
| CRI                     | 80+                    |
| Lumens                  | 550L                   |
| Beam Spread             | 300                    |
| Dimmable                | Yes-Dimmable           |
| Hours Rated             | 25000                  |
| Product Category        | Miniature              |
| Technology              | LED                    |