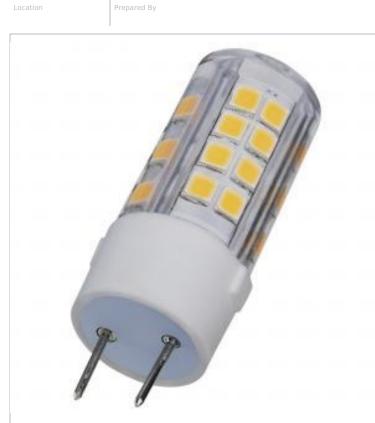

## SATCO NUVO

Project Name

**SATCO S12324** 4.5W/LED/G8/CL/830/120V

Notes

| General                    |                                      |
|----------------------------|--------------------------------------|
| Status                     | Active                               |
| Watts                      | 4.5W                                 |
| Incandescent Equivalent    | 35W                                  |
| Volts                      | 120V                                 |
| Shape                      | Т6                                   |
| Base                       | Bi Pin G8                            |
| ANSI Base                  | G8                                   |
| Finish                     | Clear                                |
| CCT (Kelvin)               | 3000K                                |
| Temperature                | Soft White                           |
| CRI                        | 80+                                  |
| Lumens                     | 430L                                 |
| Beam Spread                | 300                                  |
| Dimmable                   | Yes-Dimmable                         |
| Hours Rated                | 25000                                |
| Product Category           | Tubular                              |
| Technology                 | LED                                  |
| Electrical                 |                                      |
| Operating Frequency        | 60Hz                                 |
| Dimming Type               | Triac                                |
| Operating Temperature      | -20C (-4F) to +40C (+104F)           |
| Physical                   |                                      |
| MOL                        | 1.77                                 |
| MOD                        | 0.73                                 |
| Housing Color              | White                                |
| Weight (lb.)               | 0.02                                 |
| Additional Information     |                                      |
| Installation Notes         | Not for use in vapor tight fixtures. |
| Rated For Enclosed Fixture | Yes                                  |
| Warranty                   | 3 Year Limited - Mini LED Pin Base   |
| Compliance                 |                                      |
| Safety Listing             | cULus - Certified; cULus - Listed    |
| Location Rating            | Damp                                 |
| California Status          | Lawful for sale in California        |
| Title 20 / 24 Status       | Lawful for sale                      |
| RoHS Compliant             | Yes                                  |
| FCC Compliant              | Yes                                  |
| SDS Sheet                  | LED_Lamp                             |
|                            | cco_camp                             |