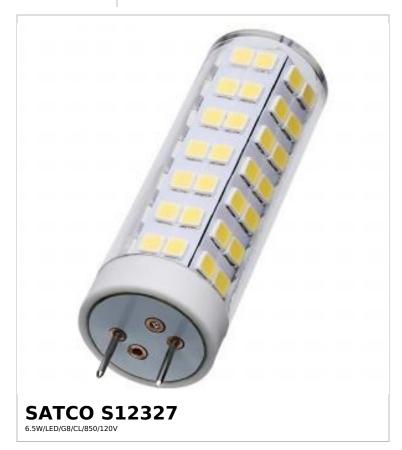

## SATCO NUVO

Project Name

ocation Prepared By

Notes

vwl 01-29-2025 00:38:48

| General                 |                            |
|-------------------------|----------------------------|
| Status                  | Active                     |
| Watts                   | 6.5W                       |
| Incandescent Equivalent | 50W                        |
| Volts                   | 120V                       |
| Shape                   | Т6                         |
| Base                    | Bi Pin G8                  |
| ANSI Base               | G8                         |
| Finish                  | Clear                      |
| CCT (Kelvin)            | 5000K                      |
| Temperature             | Natural Light              |
| CRI                     | 80+                        |
| Lumens                  | 650L                       |
| Beam Spread             | 300                        |
| Dimmable                | Yes-Dimmable               |
| Hours Rated             | 25000                      |
| Product Category        | Tubular                    |
| Technology              | LED                        |
| Electrical              |                            |
| Operating Frequency     | 60Hz                       |
| Dimming Type            | Triac                      |
| Operating Temperature   | -20C (-4F) to +40C (+104F) |
| Physical                |                            |
| MOL                     | 2.52                       |
| MOD                     | 0.75                       |
| Housing Color           | Clear                      |
| Weight (lb.)            | 0.06                       |
| Additional Information  |                            |