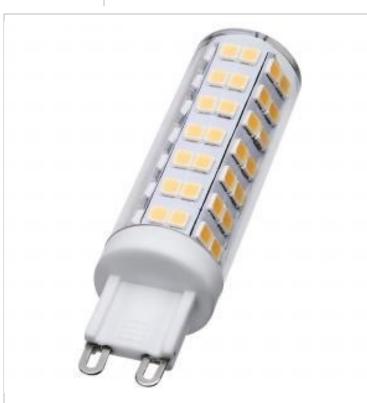

## SATCO NUVO

Project Name

Prepared By

**SATCO S12331** 6.5W/LED/G9/CL/830/120V

Notes

| General                    |                                      |
|----------------------------|--------------------------------------|
| Status                     | Active                               |
| Watts                      | 6.5W                                 |
| Incandescent Equivalent    | 50W                                  |
| Volts                      | 120V                                 |
| Shape                      | Т6                                   |
| Base                       | G9 Double Loop                       |
| ANSI Base                  | G9                                   |
| Finish                     | Clear                                |
| CCT (Kelvin)               | 3000K                                |
| Temperature                | Soft White                           |
| CRI                        | 80+                                  |
| Lumens                     | 650L                                 |
| Beam Spread                | 300                                  |
| Dimmable                   | Yes-Dimmable                         |
| Hours Rated                | 25000                                |
| Product Category           | Tubular                              |
| Technology                 | LED                                  |
| Electrical                 |                                      |
| Operating Frequency        | 60Hz                                 |
| Dimming Type               | Triac                                |
| Operating Temperature      | -20C (-4F) to +40C (+104F)           |
| Physical                   |                                      |
| MOL                        | 2.76                                 |
| MOD                        | 0.75                                 |
| Housing Color              | White                                |
| Weight (lb.)               | 0.06                                 |
| Additional Information     |                                      |
| Installation Notes         | Not for use in vapor tight fixtures. |
| Rated For Enclosed Fixture | Yes                                  |
| Warranty                   | 5-Years                              |
| Compliance                 |                                      |
| Safety Listing             | cULus - Certified; cULus - Listed    |
| Location Rating            | Damp                                 |
| California Status          | Lawful for sale in California        |
| Title 20 / 24 Status       | Lawful for sale                      |
| RoHS Compliant             | Yes                                  |
| FCC Compliant              | Yes                                  |
| SDS Sheet                  | LED_Lamp                             |