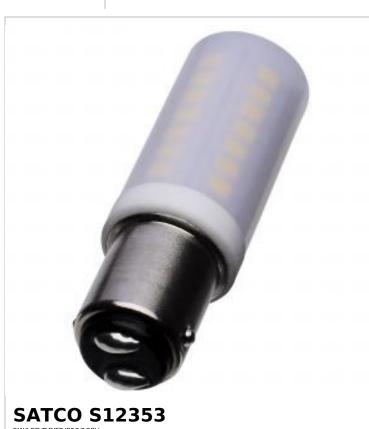

## SATCO NUVO

Project Name

Prepared By

5W/LED/DC/FR/850/120V

Notes

| General                    |                                                                |
|----------------------------|----------------------------------------------------------------|
| Status                     | Active                                                         |
| Watts                      | 5W                                                             |
| Incandescent Equivalent    | 40W                                                            |
| Volts                      | 120V                                                           |
| Shape                      | Т6                                                             |
| Base                       | Bayonet Double Contact                                         |
| ANSI Base                  | BA15d                                                          |
| Finish                     | Frost                                                          |
| CCT (Kelvin)               | 5000K                                                          |
| Temperature                | Natural Light                                                  |
| CRI                        | 80+                                                            |
| Lumens                     | 500L                                                           |
| Beam Spread                | 300                                                            |
| Dimmable                   | Yes-Dimmable                                                   |
| Hours Rated                | 25000                                                          |
| Product Category           | Tubular                                                        |
| Technology                 | LED                                                            |
| Electrical                 |                                                                |
| Operating Frequency        | 60Hz                                                           |
| Dimming Type               | Forward Phase or Reverse Phase or Phase<br>Selectable or Triac |
| Dimming Note               | 120V only                                                      |
| Operating Temperature      | -20C (-4F) to +40C (+104F)                                     |
| Physical                   |                                                                |
| MOL                        | 2.24                                                           |
| MOD                        | 0.75                                                           |
| Housing Color              | White                                                          |
| Weight (lb.)               | 0.05                                                           |
| Additional Information     |                                                                |
| Installation Notes         | Not for use in vapor tight fixtures.                           |
| Rated For Enclosed Fixture | Yes                                                            |
| Warranty                   | 3 Year Limited - Mini LED Pin Base                             |
| Compliance                 |                                                                |
| Safety Listing             | cETLus                                                         |
| Location Rating            | Damp                                                           |
| California Status          | Lawful for sale in California                                  |
| Title 20 / 24 Status       | Lawful for sale                                                |
| RoHS Compliant             | Yes                                                            |
| FCC Compliant              | Yes                                                            |