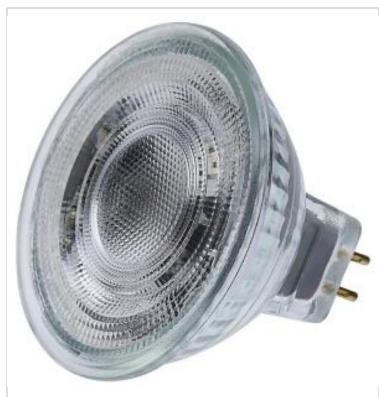

## SATCO NUVO

Project Name

Prepared By

**SATCO S12365** 5.5MR16/GB/927/FL36/12V

Notes

| General                    |                                                              |
|----------------------------|--------------------------------------------------------------|
| Status                     | Active                                                       |
| Watts                      | 5.5W                                                         |
| Incandescent Equivalent    | 50W                                                          |
| Volts                      | 12V                                                          |
| Shape                      | MR16                                                         |
| Base                       | Bi Pin GU5.3                                                 |
| ANSI Base                  | GU5.3                                                        |
| Finish                     | Clear                                                        |
| CCT (Kelvin)               | 2700K                                                        |
| Temperature                | Warm White                                                   |
| CRI                        | 90+                                                          |
| Lumens                     | 500L                                                         |
| Beam Spread                | 36                                                           |
| Dimmable                   | Yes-Dimmable                                                 |
| Dimming Note               | Check the transformer/driver MFG for dimmer<br>compatibility |
| Hours Rated                | 25000                                                        |
| Product Category           | Flood Light                                                  |
| Technology                 | LED                                                          |
| Electrical                 |                                                              |
| Operating Frequency        | 60Hz                                                         |
| Power Factor               | 0.7                                                          |
| Operating Temperature      | -25C (-13F) to +45C (+113F)                                  |
| Physical                   |                                                              |
| MOL                        | 1.73                                                         |
| MOD                        | 1.97                                                         |
| Lensed                     | Lensed Lamp                                                  |
| Lens Finish                | Clear                                                        |
| Lens Material              | Polycarbonate (PC)                                           |
| Housing Color              | None                                                         |
| Weight (lb.)               | 0.09                                                         |
| Additional Information     |                                                              |
| Rated For Enclosed Fixture | Yes                                                          |
| IP Rating                  | IP20                                                         |
| Warranty                   | 5-Years                                                      |
| Compliance                 |                                                              |
| Safety Listing             | cULus - Listed                                               |
| Location Rating            | Damp                                                         |
| California Status          | Lawful for sale in California                                |
| Title 20 / 24 Status       | Lawful for sale                                              |
| RoHS Compliant             | Yes                                                          |
| FCC Compliant              | Yes                                                          |
| SDS Sheet                  | LED_Lamp                                                     |
|                            |                                                              |