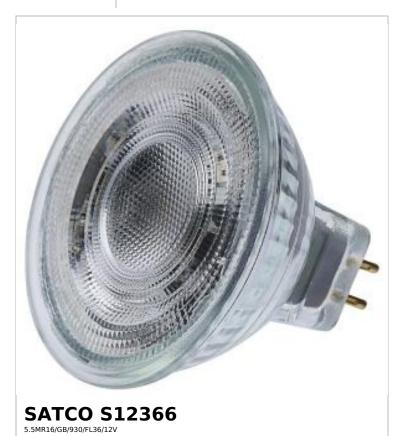

## SATCO NUVO

Project Name

Prepared By

Notes

| General                    |                                                           |
|----------------------------|-----------------------------------------------------------|
| Status                     | Active                                                    |
| Watts                      | 5.5W                                                      |
| Incandescent Equivalent    | 50W                                                       |
| Volts                      | 12V                                                       |
| Shape                      | MR16                                                      |
| Base                       | Bi Pin GU5.3                                              |
| ANSI Base                  | GU5.3                                                     |
| Finish                     | Clear                                                     |
| CCT (Kelvin)               | 3000K                                                     |
| Temperature                | Soft White                                                |
| CRI                        | 90+                                                       |
| Lumens                     | 500L                                                      |
| Beam Spread                | 36                                                        |
| Dimmable                   | Yes-Dimmable                                              |
| Dimming Note               | Check the transformer/driver MFG for dimmer compatibility |
| Hours Rated                | 25000                                                     |
| Product Category           | Flood Light                                               |
| Technology                 | LED                                                       |
| Electrical                 |                                                           |
| Operating Frequency        | 60Hz                                                      |
| Power Factor               | 0.7                                                       |
| Operating Temperature      | -25C (-13F) to +45C (+113F)                               |
| Physical                   |                                                           |
| MOL                        | 1.73                                                      |
| MOD                        | 1.97                                                      |
| Lensed                     | Lensed Lamp                                               |
| Lens Finish                | Clear                                                     |
| Lens Material              | Polycarbonate (PC)                                        |
| Housing Color              | None                                                      |
| Weight (lb.)               | 0.09                                                      |
| Additional Information     |                                                           |
| Rated For Enclosed Fixture | Yes                                                       |
| IP Rating                  | IP20                                                      |
| Warranty                   | 5-Years                                                   |
| Compliance                 |                                                           |
| Safety Listing             | cULus - Listed                                            |
| Location Rating            | Damp                                                      |
| California Status          | Lawful for sale in California                             |
| Title 20 / 24 Status       | Lawful for sale                                           |
|                            |                                                           |