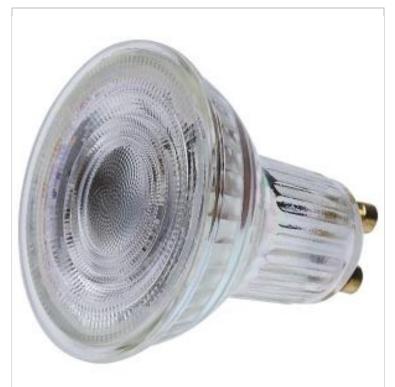

## SATCO NUVO

Project Name

Prepared By

**SATCO S12373** 5.5MR16/GB/935/FL36/GU10/120V

Notes

| General                 |                                                          |
|-------------------------|----------------------------------------------------------|
| Status                  | Active                                                   |
| Watts                   | 5.5W                                                     |
| Incandescent Equivalent | 50W                                                      |
| Volts                   | 120V                                                     |
| Shape                   | MR16                                                     |
| Base                    | Bi Pin GU10                                              |
| ANSI Base               | GU10                                                     |
| Finish                  | Clear                                                    |
| CCT (Kelvin)            | 3500K                                                    |
| Temperature             | Neutral White                                            |
| CRI                     | 90+                                                      |
| Lumens                  | 500L                                                     |
| Beam Spread             | 36                                                       |
| Dimmable                | Yes-Dimmable                                             |
| Dimming Note            | Check the transformer/driver MFG for dimme compatibility |
| Hours Rated             | 25000                                                    |
| Product Category        | Flood Light                                              |
| Technology              | LED                                                      |
| Electrical              |                                                          |
| Operating Frequency     | 60Hz                                                     |
| Power Factor            | 0.7                                                      |
| Operating Temperature   | -25C (-13F) to +45C (+113F)                              |
| Physical                |                                                          |
| MOL                     | 2.05                                                     |
| MOD                     | 1.97                                                     |
| Lensed                  | Lensed Lamp                                              |
| Lens Finish             | Clear                                                    |
| Lens Material           | Polycarbonate (PC)                                       |
| Housing Color           | None                                                     |
| Weight (lb.)            | 0.13                                                     |