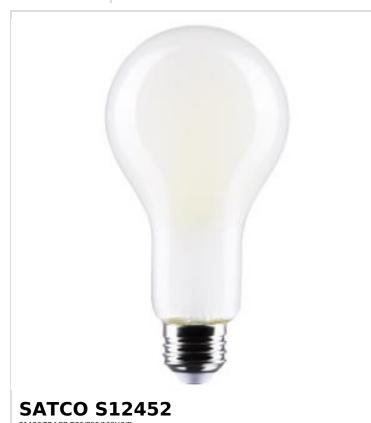

## SATCO NUVO

Project Name

Prepared By

21A23/FR/LED/E26/850/120V/ND

Notes

| General                    |                                   |
|----------------------------|-----------------------------------|
| Status                     | Active                            |
| Watts                      | 21W                               |
| Incandescent Equivalent    | 200W                              |
| Volts                      | 120V                              |
| Shape                      | A23                               |
| Base                       | Medium                            |
| ANSI Base                  | E26                               |
| Finish                     | Frost                             |
| CCT (Kelvin)               | 5000K                             |
| Temperature                | Natural Light                     |
| CRI                        | 80+                               |
| Lumens                     | 2900L                             |
| Beam Spread                | 300                               |
| Dimmable                   | Non-Dimmable                      |
| Hours Rated                | 15000                             |
| Product Category           | Туре А                            |
| Technology                 | LED                               |
| Electrical                 |                                   |
| Operating Frequency        | 60Hz                              |
| Operating Temperature      | -20C (-4F) to +45C (+113F)        |
| Physical                   |                                   |
| MOL                        | 5.6                               |
| MOD                        | 2.96                              |
| Housing Color              | None                              |
| Weight (lb.)               | 0.13                              |
| Additional Information     |                                   |
| Rated For Enclosed Fixture | No                                |
| Warranty                   | 2-Years                           |
| Compliance                 |                                   |
| Safety Listing             | cULus - Certified; cULus - Listed |
| Location Rating            | Wet                               |
| NSF Approved               | No                                |
| California Status          | Lawful for sale in California     |
| Title 20 / 24 Status       | Lawful for sale                   |
| RoHS Compliant             | Yes                               |
| FCC Compliant              | Yes                               |
| SDS Sheet                  | LED_Lamp                          |