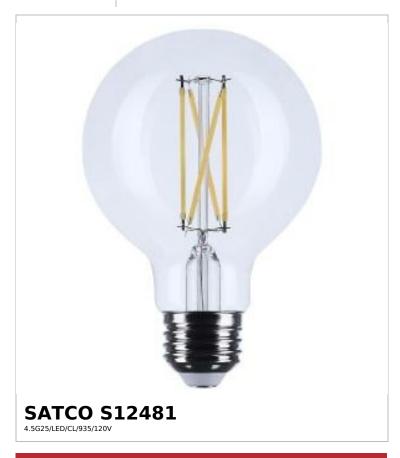

## SATCO NUVO

Project Name

ocation Prepared By

Notes

w1 05-07-2025 00:42

| Status                  | Active                     |
|-------------------------|----------------------------|
| Watts                   | 4.5W                       |
| Incandescent Equivalent | 40W                        |
| Volts                   | 120V                       |
| Shape                   | G25                        |
| Base                    | Medium                     |
| ANSI Base               | E26                        |
| Finish                  | Clear                      |
| CCT (Kelvin)            | 3500K                      |
| Temperature             | Neutral White              |
| CRI                     | 92                         |
| Lumens                  | 350L                       |
| Beam Spread             | 300                        |
| Dimmable                | Yes-Dimmable               |
| Dimming Note            | 120V Only                  |
| Hours Rated             | 15000                      |
| Product Category        | Globe                      |
| Technology              | LED                        |
| Electrical              |                            |
| Operating Frequency     | 60Hz                       |
| Power Factor            | 0.7                        |
| Operating Temperature   | -20C (-4F) to +45C (+113F) |