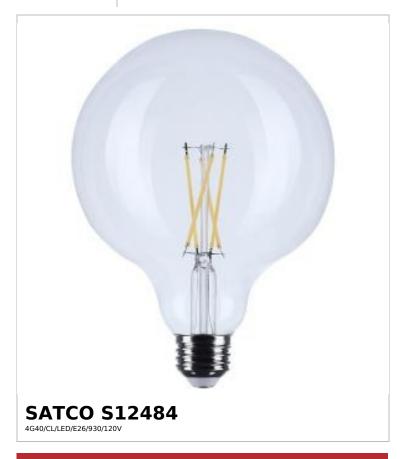

## SATCO NUVO

Project Name

ocation Prepared By

Notes

w1 05-19-2025 00:3

| Status                  | Active                     |
|-------------------------|----------------------------|
| Watts                   | 4W                         |
| Incandescent Equivalent | 40W                        |
| Volts                   | 120V                       |
| Shape                   | G40                        |
| Base                    | Medium                     |
| ANSI Base               | E26                        |
| Finish                  | Clear                      |
| CCT (Kelvin)            | 3000K                      |
| Temperature             | Soft White                 |
| CRI                     | 92                         |
| Lumens                  | 350L                       |
| Beam Spread             | 300                        |
| Dimmable                | Yes-Dimmable               |
| Dimming Note            | 120V Only                  |
| Hours Rated             | 15000                      |
| Product Category        | Globe                      |
| Technology              | LED                        |
| Electrical              |                            |
| Operating Frequency     | 60Hz                       |
| Power Factor            | 0.7                        |
| Operating Temperature   | -20C (-4F) to +45C (+113F) |