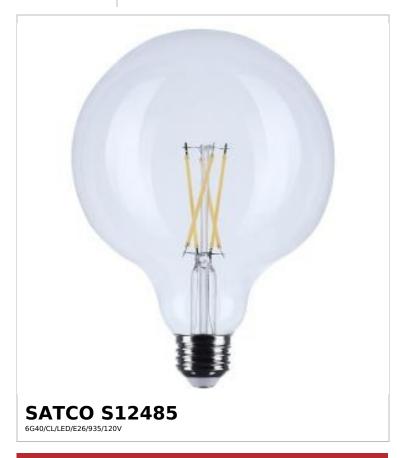

## SATCO NUVO

Project Name

ocation Prepared By

Notes

w1 05-19-2025 00:3

| Status                  | Active                     |
|-------------------------|----------------------------|
| Watts                   | 6W                         |
| Incandescent Equivalent | 60W                        |
| Volts                   | 120V                       |
| Shape                   | G40                        |
| Base                    | Medium                     |
| ANSI Base               | E26                        |
| Finish                  | Clear                      |
| CCT (Kelvin)            | 3500K                      |
| Temperature             | Neutral White              |
| CRI                     | 92                         |
| Lumens                  | 500L                       |
| Beam Spread             | 300                        |
| Dimmable                | Yes-Dimmable               |
| Dimming Note            | 120V Only                  |
| Hours Rated             | 15000                      |
| Product Category        | Globe                      |
| Technology              | LED                        |
| Electrical              |                            |
| Operating Frequency     | 60Hz                       |
| Power Factor            | 0.7                        |
| Operating Temperature   | -20C (-4F) to +45C (+113F) |