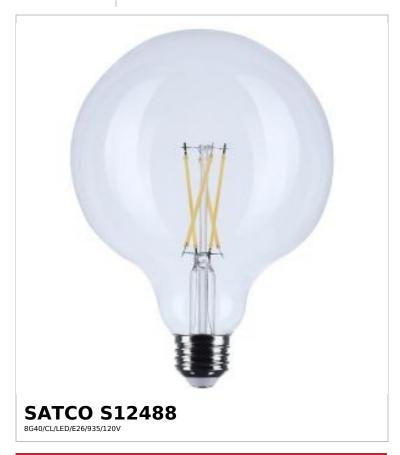

## SATCO NUVO

Project Name

ocation Prepared By

Notes

w1 05-21-2025 00:0

| Status                  | Active                     |
|-------------------------|----------------------------|
| Watts                   | 8W                         |
| Incandescent Equivalent | 100W                       |
| Volts                   | 120V                       |
| Shape                   | G40                        |
| Base                    | Medium                     |
| ANSI Base               | E26                        |
| Finish                  | Clear                      |
| CCT (Kelvin)            | 3500K                      |
| Temperature             | Neutral White              |
| CRI                     | 92                         |
| Lumens                  | 800L                       |
| Beam Spread             | 300                        |
| Dimmable                | Yes-Dimmable Yes-Dimmable  |
| Dimming Note            | 120V Only                  |
| Hours Rated             | 15000                      |
| Product Category        | Globe                      |
| Technology              | LED                        |
| Electrical              |                            |
| Operating Frequency     | 60Hz                       |
| Power Factor            | 0.7                        |
| Operating Temperature   | -20C (-4F) to +45C (+113F) |