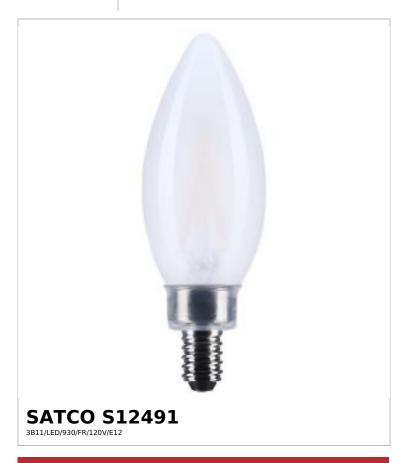

## SATCO NUVO

Project Name

ocation Prepared By

Notes

rw1 05-19-2025 00:36

| General                 |                            |
|-------------------------|----------------------------|
| Status                  | Active                     |
| Watts                   | 3W                         |
| Incandescent Equivalent | 25W                        |
| Volts                   | 120V                       |
| Shape                   | B11                        |
| Base                    | Candelabra                 |
| ANSI Base               | E12                        |
| Finish                  | Frost                      |
| CCT (Kelvin)            | 3000K                      |
| Temperature             | Soft White                 |
| CRI                     | 92                         |
| Lumens                  | 200L                       |
| Beam Spread             | 300                        |
| Dimmable                | Yes-Dimmable               |
| Dimming Note            | 120V Only                  |
| Hours Rated             | 15000                      |
| Product Category        | Candle                     |
| Technology              | LED                        |
| Electrical              |                            |
| Operating Frequency     | 60Hz                       |
| Power Factor            | 0.7                        |
| Operating Temperature   | -20C (-4F) to +45C (+113F) |
| Physical                |                            |
| MOL                     | 3.97                       |
| MOD                     | 1.38                       |
| Housing Color           | None                       |
| Weight (lb.)            | 0.00                       |