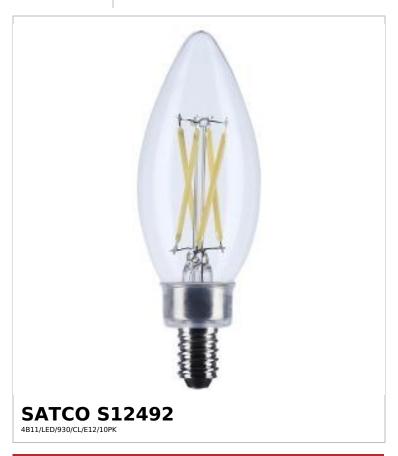

## SATCO NUVO

Project Name

ocation Prepared By

Notes

w1 05-19-2025 00:36

| General                 |                            |
|-------------------------|----------------------------|
| Status                  | Active                     |
| Watts                   | 4W                         |
| Incandescent Equivalent | 40W                        |
| Volts                   | 120V                       |
| Shape                   | B11                        |
| Base                    | Candelabra                 |
| ANSI Base               | E12                        |
| Finish                  | Clear                      |
| CCT (Kelvin)            | 3000K                      |
| Temperature             | Soft White                 |
| CRI                     | 92                         |
| Lumens                  | 350L                       |
| Beam Spread             | 300                        |
| Dimmable                | Yes-Dimmable               |
| Dimming Note            | 120V Only                  |
| Hours Rated             | 15000                      |
| Product Category        | Candle                     |
| Technology              | LED                        |
| Electrical              |                            |
| Operating Frequency     | 60Hz                       |
| Power Factor            | 0.7                        |
| Operating Temperature   | -20C (-4F) to +45C (+113F) |
| Physical                |                            |
| MOL                     | 3.97                       |
| MOD                     | 1.38                       |
| Housing Color           | None                       |
| Weight (lb.)            | 0.03                       |