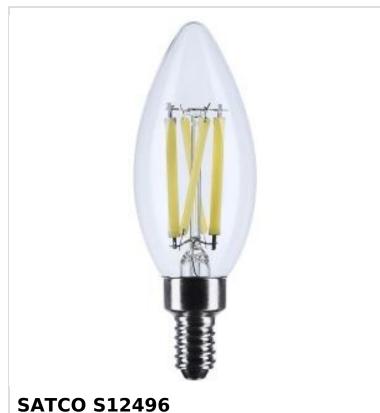

## SATCO NUVO

Project Name

Location

Prepared By

8W/CTC/LED/935/120V/E12

Notes

| General                    |                               |
|----------------------------|-------------------------------|
| Status                     | Active                        |
| Watts                      | 8W                            |
| Incandescent Equivalent    | 75W                           |
| Volts                      | 120V                          |
| Shape                      | B11                           |
| Base                       | Candelabra                    |
| ANSI Base                  | E12                           |
| Finish                     | Clear                         |
| CCT (Kelvin)               | 3500K                         |
| Temperature                | Neutral White                 |
| CRI                        | 92                            |
| Lumens                     | 760L                          |
| Beam Spread                | 300                           |
| Dimmable                   | Yes-Dimmable                  |
| Dimming Note               | 120V Only                     |
| Hours Rated                | 15000                         |
| Product Category           | Candle                        |
| Technology                 | LED                           |
| Electrical                 |                               |
| Operating Frequency        | 60Hz                          |
| Power Factor               | 0.7                           |
| Operating Temperature      | -20C (-4F) to +45C (+113F)    |
| Physical                   |                               |
| MOL                        | 3.86                          |
| MOD                        | 1.38                          |
| Housing Color              | None                          |
| Weight (lb.)               | 0.03                          |
| Additional Information     |                               |
| Rated For Enclosed Fixture | Yes                           |
| Warranty                   | 2-Years                       |
| Compliance                 |                               |
| Safety Listing             | cULus - Listed                |
| Location Rating            | Wet                           |
| California Status          | Lawful for sale in California |
| Title 20 / 24 Status       | Lawful for sale               |
| IP Rating                  | IP65                          |
| RoHS Compliant             | Yes                           |
| FCC Compliant              | Yes                           |
| SDS Sheet                  | LED_Lamp                      |
|                            |                               |