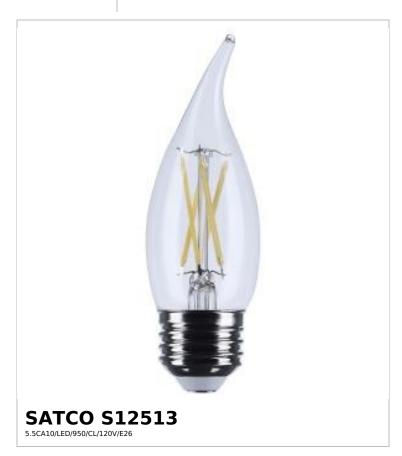

## SATCO NUVO

Project Name

ocation Prepared By

Notes

w] 05-28-2025 22:10

FCC Compliant

SDS Sheet

| General                    |                            |
|----------------------------|----------------------------|
| Status                     | Active                     |
| Watts                      | 5.5W                       |
| Incandescent Equivalent    | 60W                        |
| Volts                      | 120V                       |
| Shape                      | CA10                       |
| Base                       | Medium                     |
| ANSI Base                  | E26                        |
| Finish                     | Clear                      |
| CCT (Kelvin)               | 5000K                      |
| Temperature                | Natural Light              |
| CRI                        | 92                         |
| Lumens                     | 500L                       |
| Beam Spread                | 300                        |
| Dimmable                   | Yes-Dimmable               |
| Dimming Note               | 120V Only                  |
| Hours Rated                | 15000                      |
| Product Category           | Candle                     |
| Technology                 | LED                        |
| Electrical                 |                            |
| Operating Frequency        | 60Hz                       |
| Power Factor               | 0.7                        |
| Operating Temperature      | -20C (-4F) to +45C (+113F) |
| Physical                   |                            |
| MOL                        | 4.33                       |
| MOD                        | 1.38                       |
| Housing Color              | None                       |
| Weight (lb.)               | 0.04                       |
| Additional Information     |                            |
| Rated For Enclosed Fixture | Yes                        |