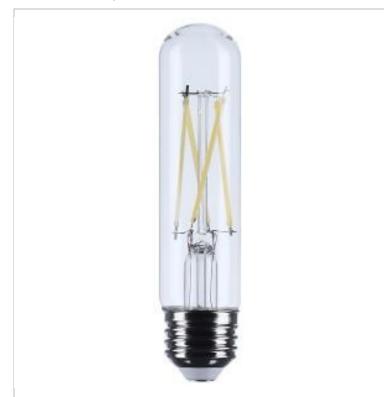

## SATCO' NUVO

Project Name

Location

Prepared By

**SATCO S12527** 8T10/LED/CL/950/120V/E26

Notes

| General                    |                               |
|----------------------------|-------------------------------|
| Status                     | Active                        |
| Watts                      | 8W                            |
| Incandescent Equivalent    | 60W                           |
| Volts                      | 120V                          |
| Shape                      | T10                           |
| Base                       | Medium                        |
| ANSI Base                  | E26                           |
| Finish                     | Clear                         |
| CCT (Kelvin)               | 5000K                         |
| Temperature                | Natural Light                 |
| CRI                        | 92                            |
| Lumens                     | 800L                          |
| Beam Spread                | 300                           |
| Dimmable                   | Yes-Dimmable                  |
| Dimming Note               | 120V Only                     |
| Hours Rated                | 15000                         |
| Product Category           | Tubular                       |
| Technology                 | LED                           |
| Electrical                 |                               |
| Operating Frequency        | 60Hz                          |
| Power Factor               | 0.7                           |
| Operating Temperature      | -20C (-4F) to +45C (+113F)    |
| Physical                   |                               |
| MOL                        | 5                             |
| MOD                        | 1.25                          |
| Housing Color              | None                          |
| Weight (lb.)               | 0.07                          |
| Additional Information     |                               |
| Rated For Enclosed Fixture | Yes                           |
| Warranty                   | 2-Years                       |
| Compliance                 |                               |
| Safety Listing             | cULus - Listed                |
| Location Rating            | Wet                           |
| California Status          | Lawful for sale in California |
| Title 20 / 24 Status       | Lawful for sale               |
| IP Rating                  | IP65                          |
| RoHS Compliant             | Yes                           |
| FCC Compliant              | Yes                           |
| SDS Sheet                  | LED_Lamp                      |
|                            |                               |