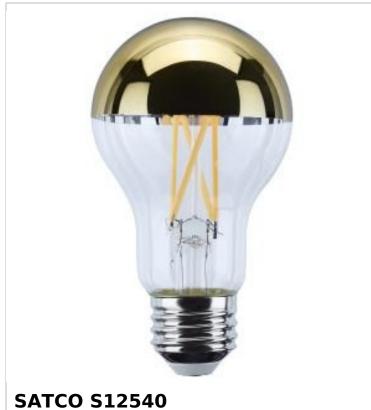

## SATCO NUVO

Project Name

Prepared By

12A19/GOLD/LED/927/120V

Notes

| General                 |                            |
|-------------------------|----------------------------|
| Status                  | Active                     |
| Watts                   | 12W                        |
| Incandescent Equivalent | 100W                       |
| Volts                   | 120V                       |
| Shape                   | A19                        |
| Base                    | Medium                     |
| ANSI Base               | E26                        |
| Finish                  | Gold                       |
| CCT (Kelvin)            | 2700K                      |
| Temperature             | Warm White                 |
| CRI                     | 90+                        |
| Lumens                  | 1000L                      |
| Beam Spread             | 180                        |
| Dimmable                | Yes-Dimmable               |
| Dimming Note            | 120V Only                  |
| Hours Rated             | 15000                      |
| Technology              | LED                        |
| Electrical              |                            |
| Operating Frequency     | 60Hz                       |
| Power Factor            | 0.7                        |
| Operating Temperature   | -20C (-4F) to +45C (+113F) |
| Physical                |                            |
| MOL                     | 4.34                       |
| MOD                     | 2.37                       |
| Housing Color           | None                       |
| Weight (lh.)            | 0.07                       |