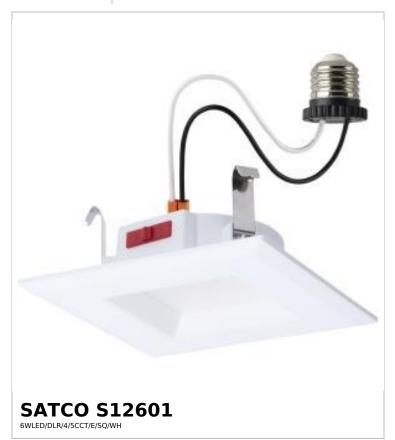

## SATCO NUVO

Project Name

ocation Prepared By

Notes

vw] 05-19-2025 00:3

| Status                   | Active                        |
|--------------------------|-------------------------------|
| Recessed Can Size        | 4 in.                         |
| Wattage                  | 6.5W                          |
| Voltage                  | 120V                          |
| inish                    | White                         |
| CCT (Kelvin)             | 2700K/3000K/3500K/4000K/5000K |
| Color Temperature        | Warm White to Natural Light   |
| umen Output              | 600L                          |
| ndoor or Outdoor Fixture | Indoor                        |

| Specifications        |                            |
|-----------------------|----------------------------|
| Technology            | LED                        |
| CRI                   | 90+                        |
| Beam Angle            | 90                         |
| Rated Hours           | 50000                      |
| Operating Temperature | -20C (-4F) to +40C (+104F) |
| Dimmable              | Yes-Dimmable               |
| Dimming Note          | 120V only                  |
| Sloped Ceiling        | No                         |
| ·                     |                            |

| Dimensions   |      |
|--------------|------|
| Length (in.) | 5.3  |
| Width (in.)  | 5.3  |
| Height (in.) | 1.35 |
| Weight (lb.) | 0.27 |

| Compliance           |                               |
|----------------------|-------------------------------|
| Safety Listing       | cETLus - Classified           |
| Location Rating      | Wet                           |
| ENERGY STAR          | Yes                           |
| ES Unique ID         | ESID-3942759                  |
| Air Tight Rated      | Yes                           |
| California Status    | Lawful for sale in California |
| Title 20 / 24 Status | Lawful for sale               |
| California Prop 65   | Lead                          |
| RoHS Compliant       | Yes                           |
| FCC Compliant        | Yes                           |
| SDS Sheet            | LED_Fixture                   |

| Additional Information |                              |
|------------------------|------------------------------|
| Installation Notes     | Default CCT setting is 3000K |
| Warranty               | 5-Years                      |