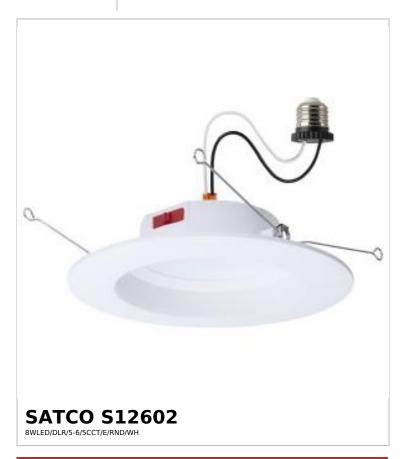

## SATCO NUVO

Project Name

ocation Prepared By

Notes

ww] 07-28-2025 01:00:

| Status                   | Active                        |
|--------------------------|-------------------------------|
| Recessed Can Size        | 5-6 in.                       |
| Wattage                  | 7.5W                          |
| Voltage                  | 120V                          |
| inish                    | White                         |
| CCT (Kelvin)             | 2700K/3000K/3500K/4000K/5000K |
| Color Temperature        | Warm White to Natural Light   |
| umen Output              | 650L                          |
| ndoor or Outdoor Fixture | Indoor                        |

| Specifications        |                            |
|-----------------------|----------------------------|
| Technology            | LED                        |
| CRI                   | 90+                        |
| Beam Angle            | 90                         |
| Rated Hours           | 50000                      |
| Operating Temperature | -20C (-4F) to +40C (+104F) |
| Dimmable              | Yes-Dimmable               |
| Dimming Note          | 120V only                  |
| Sloped Ceiling        | No                         |
|                       |                            |