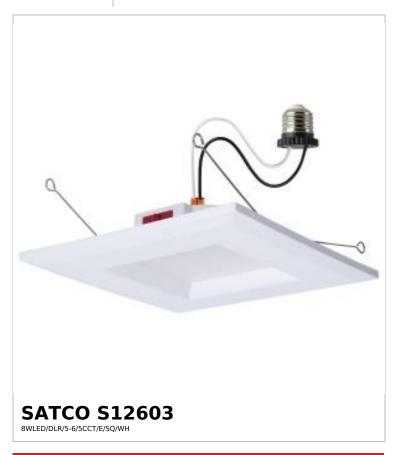

## SATCO NUVO

Project Name

ocation Prepared By



Notes

w] 05-13-2025 23:2

| Status                   | Active                        |
|--------------------------|-------------------------------|
| Recessed Can Size        | 5-6 in.                       |
| Wattage                  | 7.5W                          |
| Voltage                  | 120V                          |
| Finish                   | White                         |
| CCT (Kelvin)             | 2700K/3000K/3500K/4000K/5000K |
| Color Temperature        | Warm White to Natural Light   |
| Lumen Output             | 650L                          |
| ndoor or Outdoor Fixture | Indoor                        |

| Specifications        |                            |
|-----------------------|----------------------------|
| Technology            | LED