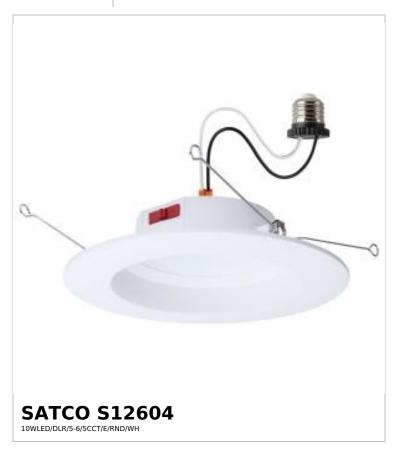

## SATCO NUVO

Project Name

ocation Prepared By



rw] 06-25-2025 00:05

| Status                   | Active                        |
|--------------------------|-------------------------------|
| Recessed Can Size        | 5-6 in.                       |
| Wattage                  | 9.5W                          |
| Voltage                  | 120V                          |
| Finish                   | White                         |
| CCT (Kelvin)             | 2700K/3000K/3500K/4000K/5000K |
| Color Temperature        | Warm White to Natural Light   |
| Lumen Output             | 900L                          |
| ndoor or Outdoor Fixture | Indoor                        |

| Specifications        |                            |  |
|-----------------------|----------------------------|--|
| Technology            | LED