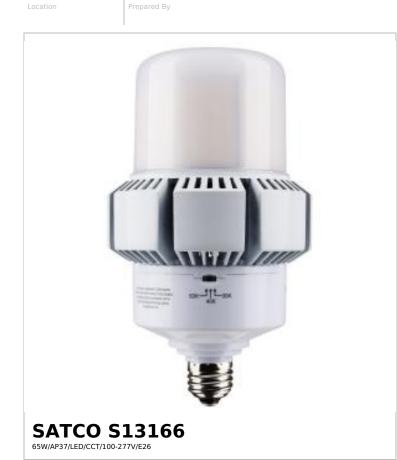

## SATCO NUVO

Project Name

Duran and Dura

Notes

| General                      |                                                                                                                             |
|------------------------------|-----------------------------------------------------------------------------------------------------------------------------|
| Status                       | Active                                                                                                                      |
| Watts                        | 65W/32W                                                                                                                     |
| Incandescent Equivalent      | 400W                                                                                                                        |
| Fluorescent Equivalent       | 150W                                                                                                                        |
| HID Equivalent               | 175W-250W                                                                                                                   |
| Volts                        | 120V-277V                                                                                                                   |
| Shape                        | AP37                                                                                                                        |
| Base                         | Medium                                                                                                                      |
| ANSI Base                    | E26                                                                                                                         |
| Finish                       | White                                                                                                                       |
| CCT (Kelvin)                 | 3000K/4000K/5000K                                                                                                           |
| Temperature                  | Warm to Cool White                                                                                                          |
| CRI                          | 80+                                                                                                                         |
| Lumens                       | 8450L/4420L                                                                                                                 |
| Beam Spread                  | 280                                                                                                                         |
| Dimmable                     | Yes-Dimmable                                                                                                                |
| Hours Rated                  | 50000                                                                                                                       |
| Product Category             | Туре А                                                                                                                      |
| Technology                   | LED                                                                                                                         |
| Min Compartment Size         | Length: 8 in. Width: 8 in. Height: 11 in.                                                                                   |
| Ballasting Requirements      | Ballast Bypass                                                                                                              |
| Electrical                   |                                                                                                                             |
| Operating Frequency          | 50/60Hz                                                                                                                     |
| Dimming Type                 | Reverse Phase                                                                                                               |
| Dimming Note                 | Only dimmable through wattage selection<br>switch on lamp. NOT dimmable with wall<br>dimmers or any other dimming controls. |
| Power Factor                 | >0.9                                                                                                                        |
| Operating Position           | Universal                                                                                                                   |
| Surge Protection             | Built-in surge protection - 4KV                                                                                             |
| Operating Temperature        | -22C (-30F) to +45C (+113F)                                                                                                 |
| Physical                     |                                                                                                                             |
|                              |                                                                                                                             |
| MOL                          | 7.76                                                                                                                        |
| MOD                          | 4.61                                                                                                                        |
| Lens Finish<br>Lens Material | Frost                                                                                                                       |
|                              | Polycarbonate (PC)                                                                                                          |
| Housing Color                | White                                                                                                                       |
| Weight (lb.)                 | 2.04                                                                                                                        |
| Additional Information       |                                                                                                                             |
| Rated For Enclosed Fixture   | Yes                                                                                                                         |
| IP Rating                    | IP64                                                                                                                        |
| Specification Note           | Lumen/Watt/CCT Ratio Chart in Documents.                                                                                    |
| Installation Notes           | Not for use in vapor tight fixtures.                                                                                        |
| Warranty                     | 5 Years                                                                                                                     |
| Compliance                   |                                                                                                                             |
|                              | cULus - Certified; cULus - Classified; cULus -                                                                              |
| Safety Listing               | Listed                                                                                                                      |
| Location Rating              | Damp                                                                                                                        |
| DLC Approved                 | No                                                                                                                          |
| California Status            | Lawful for sale in California                                                                                               |
| Title 20 / 24 Status         | Lawful for sale                                                                                                             |
| RoHS Compliant               | Yes                                                                                                                         |
| FCC Compliant                | Yes                                                                                                                         |
|                              |                                                                                                                             |
| SDS Sheet                    | LED_Lamp                                                                                                                    |