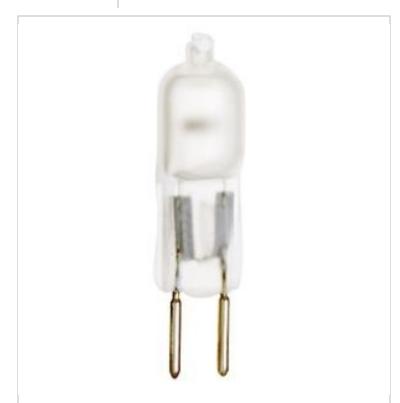

## SATCO NUVO

Project Name

Location

Prepared By

SATCO S1908 10W BI-PIN FROSTED 12V.

Notes

| General                       |                               |
|-------------------------------|-------------------------------|
| Status                        | Active                        |
| Watts                         | 10W                           |
| Volts                         | 12V                           |
| Shape                         | ТЗ                            |
| Filament                      | C-6                           |
| Base                          | Bi Pin G4                     |
| ANSI Base                     | G4                            |
| Finish                        | Frost                         |
| CCT (Kelvin)                  | 2900K                         |
| Temperature                   | Warm White                    |
| CRI                           | 100                           |
| Lumens                        | 108L                          |
| Beam Spread                   | 360                           |
| Dimmable                      | Yes-Dimmable                  |
| Hours Rated                   | 2000                          |
| Product Category              | Bi-Pin                        |
| Technology                    | Halogen                       |
| Electrical                    |                               |
| Amps                          | 0.833A                        |
| Operating Position            | Universal                     |
| Physical                      |                               |
| MOL                           | 1.25                          |
| MOD                           | 0.38                          |
| Lensed                        |                               |
|                               | Lensed Lamp                   |
| Housing Color<br>Weight (lb.) | <u>None</u><br>0.01           |
|                               | 0.01                          |
| Additional Information        |                               |
| Warranty                      | Avg. Rated Hour Limited       |
| Compliance                    |                               |
| Safety Listing                | Not Listed                    |
| Location Rating               | Damp                          |
| California Status             | Lawful for sale in California |
| Title 20 / 24 Status          | Lawful for sale               |
| California Prop 65            | Lead                          |
| Colorado Status               | Lawful for sale               |
| Hawaii Status                 | Lawful for sale               |
| Nevada Status                 | Lawful for sale               |
| Vermont Status                | Lawful for sale               |
| Washington Status             | Lawful for sale               |
|                               |                               |
| RoHS Compliant                | Yes                           |