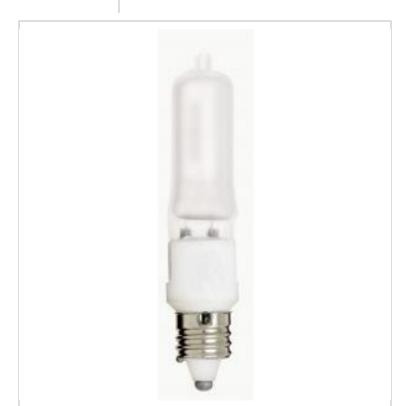

## SATCO NUVO

Project Name

\_\_\_\_\_

Prepared By

SATCO S1917 150W MINI-CAN FROSTED 120V.

Notes

| General                |                               |
|------------------------|-------------------------------|
| Status                 | Active                        |
| Watts                  | 150W                          |
| Volts                  | 120V                          |
| Shape                  | T4.5                          |
| Filament               | CC-8                          |
| Base                   | Mini Candelabra               |
| ANSI Base              | E11                           |
| Finish                 | Frost                         |
| CCT (Kelvin)           | 2900K                         |
| Temperature            | Warm White                    |
| CRI                    | 100                           |
| Lumens                 | 2430L                         |
| Beam Spread            | 360                           |
| Dimmable               | Yes-Dimmable                  |
| Hours Rated            | 2000                          |
| Product Category       | Single Ended Halogen          |
| Technology             | Halogen                       |
| Electrical             |                               |
| Amps                   | 1.250A                        |
| Operating Position     | Universal                     |
| Physical               |                               |
| MOL                    | 2.72                          |
| MOD                    | 0.56                          |
| Lensed                 | Lensed Lamp                   |
| Weight (lb.)           | 0.02                          |
| Additional Information |                               |
| Warranty               | Avg. Rated Hour Limited       |
| Compliance             |                               |
| Safety Listing         | Not Listed                    |
| Location Rating        | Damp                          |
| California Status      | Lawful for sale in California |
| Title 20 / 24 Status   | Lawful for sale               |
| California Prop 65     | Lead                          |
| Colorado Status        | Lawful for sale               |
| Hawaii Status          | Lawful for sale               |
| Nevada Status          | Lawful for sale               |
| Vermont Status         | Lawful for sale               |
| Washington Status      | Lawful for sale               |
| RoHS Compliant         | Yes                           |
| SDS Sheet              | Halogen_Tungsten_Lamp         |