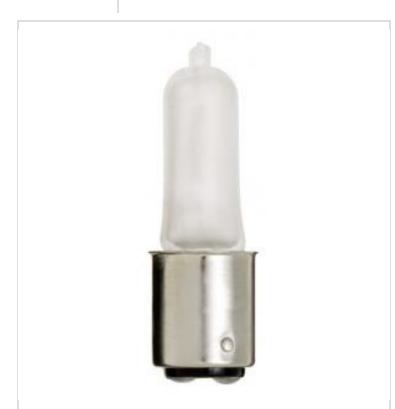

## SATCO NUVO

Project Name

Location

Prepared By

SATCO S1920 100W D.C. BAY FROSTED 120V.

Notes

| General              |                               |
|----------------------|-------------------------------|
| Status               | Discontinued                  |
| Watts                | 100W                          |
| Volts                | 120V                          |
| Shape                | Τ4                            |
| Filament             | CC-8                          |
| Base                 | Bayonet Double Contact        |
| ANSI Base            | BA15d                         |
| Finish               | Frost                         |
| CCT (Kelvin)         | 2900K                         |
| Temperature          | Warm White                    |
| CRI                  | 100                           |
| Lumens               | 1530L                         |
| Beam Spread          | 360                           |
| Dimmable             | Yes-Dimmable                  |
| Hours Rated          | 2000                          |
| Product Category     | Single Ended Halogen          |
| Technology           | Halogen                       |
| Electrical           |                               |
| Amps                 | 0.833A                        |
| Operating Position   | Universal                     |
| Physical             |                               |
| MOL                  | 2.41                          |
| MOD                  | 0.5                           |
| Lensed               | Lensed Lamp                   |
| Weight (lb.)         | 0.03                          |
| Compliance           |                               |
| Safety Listing       | Not Listed                    |
| Location Rating      | Damp                          |
| California Status    | Lawful for sale in California |
| Title 20 / 24 Status | Lawful for sale               |
| California Prop 65   | Lead                          |
| Colorado Status      | Lawful for sale               |
| Hawaii Status        | Lawful for sale               |
| Nevada Status        | Lawful for sale               |
| Vermont Status       | Lawful for sale               |
|                      | Lawful for sale               |
| Washington Status    | Lawiul for sale               |
| RoHS Compliant       | Yes                           |