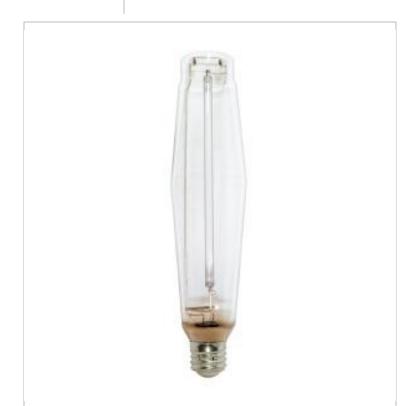

## SATCO NUVO

Project Name

Location

Prepared By

**SATCO S1928** LU1000/ET25

Notes

| General                |                               |
|------------------------|-------------------------------|
| Status                 | Active                        |
| Watts                  | 1000W                         |
| Shape                  | ET25                          |
| Base                   | Mogul                         |
| ANSI Base              | E39                           |
| Finish                 | Clear                         |
| CCT (Kelvin)           | 2100K                         |
| CRI                    | 20+                           |
| Lumens                 | 130000L                       |
| Beam Spread            | 360                           |
| Hours Rated            | 24000                         |
| Operating Position     | Universal                     |
| Product Category       | High Pressure Sodium          |
| Technology             | HID                           |
| Electrical             |                               |
| Hg Content             | 40                            |
| Start Method           | Probe Start                   |
| Physical               |                               |
| MOL                    | 15.63                         |
| MOD                    | 3.13                          |
| Lensed                 | Lensed Lamp                   |
| Weight (lb.)           | 0.65                          |
| Additional Information |                               |
| Warranty               | Avg. Rated Hour Limited       |
| Compliance             |                               |
| California Status      | Lawful for sale in California |
| Title 20 / 24 Status   | Lawful for sale               |
| California Prop 65     | Lead                          |
| Colorado Status        | Lawful for sale               |
| Hawaii Status          | Lawful for sale               |
| Nevada Status          | Lawful for sale               |
| Washington Status      | Lawful for sale               |
| RoHS Compliant         | Yes                           |
|                        |                               |