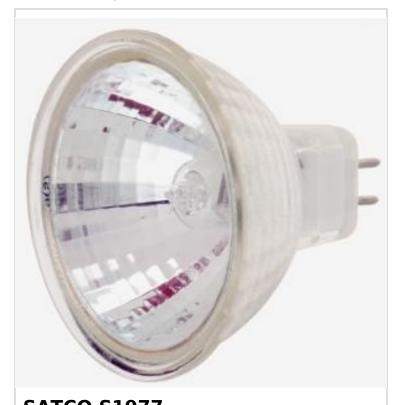

## SATCO NUVO

Project Name

Prepared By

**SATCO S1977** 

35MR16/FL LENSED 120 VOLT

Notes

| General                |                         |
|------------------------|-------------------------|
| Status                 | Active                  |
| Watts                  | 35W                     |
| Volts                  | 120V                    |
| Shape                  | MR16                    |
| Filament               | CC-8                    |
| Base                   | Miniature 2 Pin Round   |
| ANSI Base              | GU5.3/GX5.3             |
| Finish                 | Clear                   |
| CCT (Kelvin)           | 2900K                   |
| Temperature            | Warm White              |
| CRI                    | 100                     |
| Lumens                 | 280L                    |
| Beam Spread            | 36                      |
| Dimmable               | Yes-Dimmable            |
| Hours Rated            | 2000                    |
| Product Category       | MR                      |
| Technology             | Halogen                 |
| Electrical             |                         |
| Amps                   | 0.292A                  |
| Spot Type              | FL - Flood              |
| CBCP                   | 440                     |
| Candlepower            | 440                     |
| Physical               |                         |
| MOL                    | 1.88                    |
| MOD                    | 2                       |
| Lensed                 | Lensed Lamp             |
| Housing Color          | Clear                   |
| Additional Information |                         |
| Additional Info        | UV Block                |
| Warranty               | Avg. Rated Hour Limited |