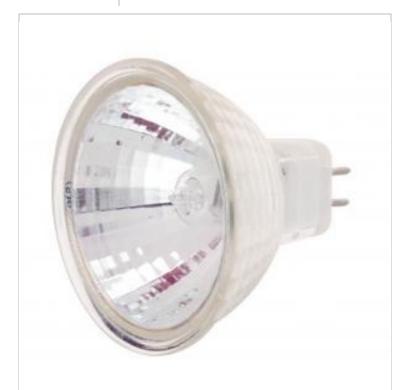

## SATCO NUVO

Project Name

ocation Prepared By

**SATCO S1992** 

20W MR16 LENSED FLOOD 24 VOLT

Notes

rww1 01-27-2025 01:26:4

| General                |                                                           |
|------------------------|-----------------------------------------------------------|
|                        |                                                           |
| Status                 | Active                                                    |
| Watts                  | 20W                                                       |
| Volts                  | 24V                                                       |
| Shape                  | MR16                                                      |
| Filament               | C-8                                                       |
| Base                   | Miniature 2 Pin Round                                     |
| ANSI Base              | GU5.3/GX5.3                                               |
| Finish                 | Clear                                                     |
| CCT (Kelvin)           | 2900K                                                     |
| Temperature            | Warm White                                                |
| CRI                    | 100                                                       |
| Lumens                 | 190L                                                      |
| Beam Spread            | 36<br>Vaa Diramahla                                       |
| Dimmable               | Yes-Dimmable                                              |
| Dimming Note           | Check the transformer/driver MFG for dimmer compatibility |
| Hours Rated            | 2000                                                      |
| Product Category       | MR                                                        |
| Technology             | Halogen                                                   |
| Electrical             |                                                           |
| Amps                   | 0.833A                                                    |
| Spot Type              | FL - Flood                                                |
| СВСР                   | 405                                                       |
| Candlepower            | 405                                                       |
| Physical               |                                                           |
| MOL                    | 1.88                                                      |
| MOD                    | 2                                                         |
| Lensed                 | Lensed Lamp                                               |
| Housing Color          | Clear                                                     |
| Weight (lb.)           | 0.06                                                      |
| Additional Information |                                                           |
| Additional Info        | UV Block                                                  |
| Warranty               | Avg. Rated Hour Limited                                   |
| Compliance             |                                                           |
| Safety Listing         | Not Listed                                                |
| Location Rating        | Damp                                                      |
| California Status      | Non-Compliant                                             |
| Title 20 / 24 Status   | Non-Compliant                                             |
| California Prop 65     | Lead                                                      |
| Colorado Status        | Lawful for sale                                           |
| Hawaii Status          | Lawful for sale                                           |
| Nevada Status          | Lawful for sale                                           |
| Vermont Status         | Lawful for sale                                           |
| Washington Status      | Lawful for sale                                           |
| RoHS Compliant         | Yes                                                       |
|                        |                                                           |